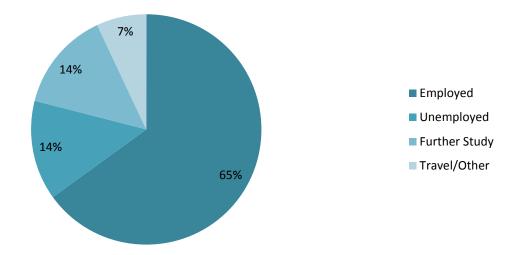

## **HEA Overall Summary-2017**

**Overall response rate: 51%** 

#### Main Situation on 31<sup>st</sup> of March 2018:

#### **Employment:**