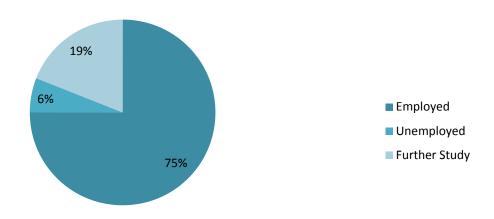

## **HEA Overall Summary-2017**

**Overall response rate: 51%** 

#### Main Situation on 31<sup>st</sup> of March 2018: