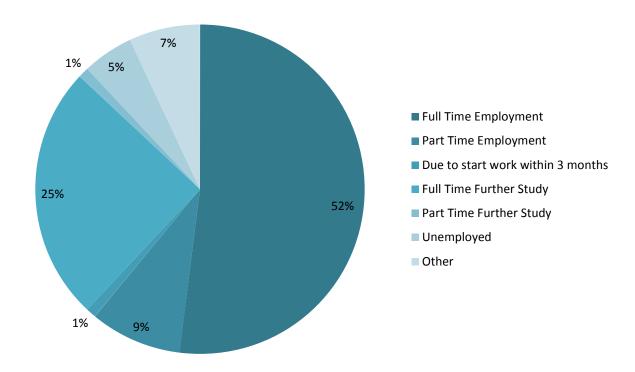

## **HEA Overall Summary-2017**

**Overall response rate: 51%** 

#### Main Situation on 31<sup>st</sup> of March 2018: