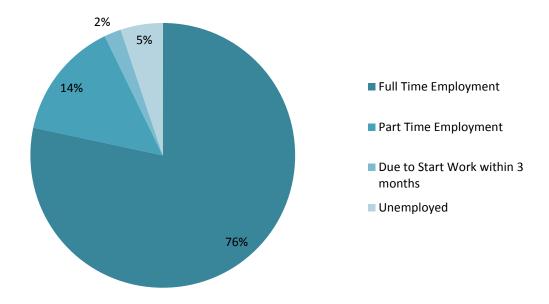

## **HEA Overall Summary-2017**

**Overall response rate: 51%** 

#### **Employment:**