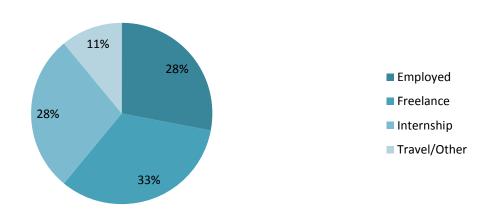

## **Department of Film and Media**

DL704 BA in Creative Music Production

DL832 BA (Hons) in Animation

DL833 BA (Hons) in Photography

DL834 BA (Hons) in Film & Television Production

DL833 BA (Hons) in Photography

DL834 BA (Hons) in Film & Television Production

DL901 Master of Arts in Screen Writing for Film and Television

DL902 Masters of Arts in Broadcast Production

**DL704 Bachelor of Arts in Creative Music Production** 