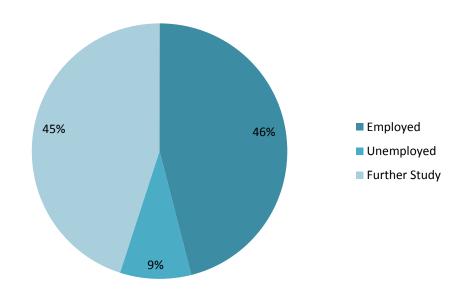

## **HEA Overall Summary-2017**

**Overall response rate: 51%** 

#### Main Situation on 31<sup>st</sup> of March 2018: