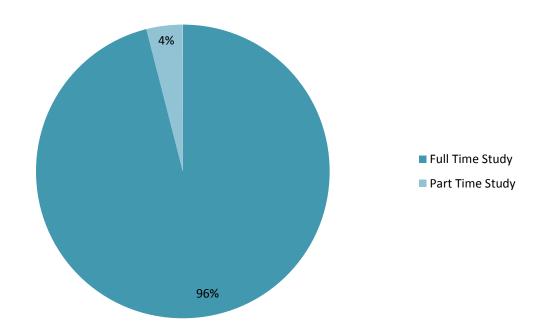

## **HEA Overall Summary-2017**

**Overall response rate: 51%** 

#### **Further Study:**