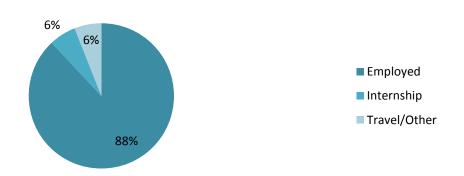

## **HEA Overall Summary-2017**

**Overall response rate: 51%** 

#### Main Situation on 31<sup>st</sup> of March 2018:

#### **Employment:**

#### **Further Study:**