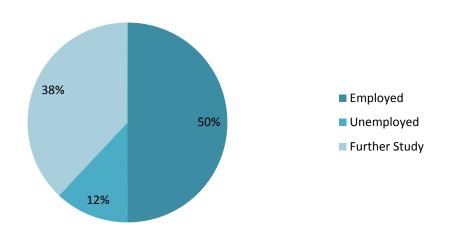

## **HEA Overall Summary-2017**

**Overall response rate: 51%** 

#### Main Situation on 31<sup>st</sup> of March 2018:

#### **Employment:**

#### **Further Study:**