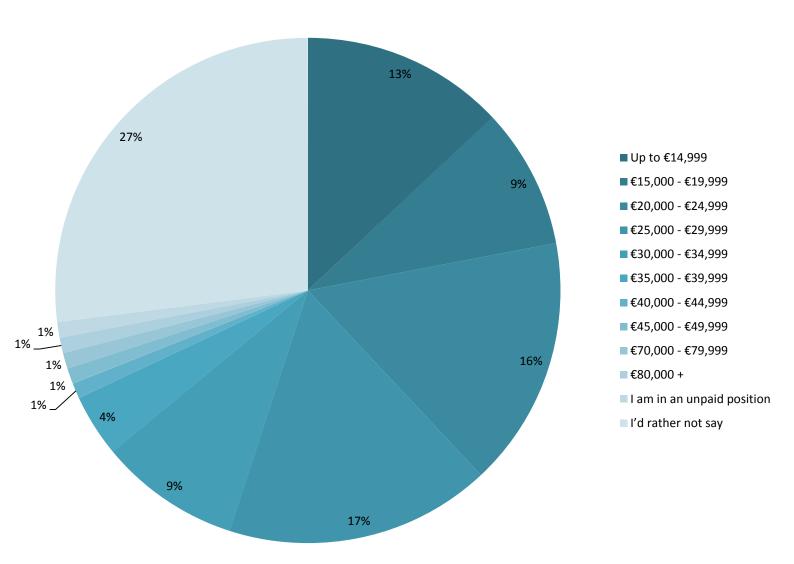

----------------------------------|---------------------|
| Salesforce           | https://www.salesforce.com/eu/         | 5                   |
| Boulder Media        | http://www.bouldermedi<br>a.tv/        | 5                   |
| Virgin Media         | https://www.virginmediat elevision.ie/ | 3                   |
| IBM                  | https://www.ibm.com/ie-<br>en          | 3                   |
| RTE                  | https://www.rte.ie/                    | 2                   |
| Lighthouse<br>Studio | https://lighthousestudios.ie/          | 2                   |
| BBC London           | https://www.bbc.co.uk/                 | 2                   |
| Accenture            | https://www.accenture.co<br>m/ie-en    | 2                   |

## **Salary Bands - Class of 2017**



### **Department of Humanities and Arts Management**

DL821 Bachelor of Arts (Hons) English Media & Culture Studies

DL822 Bachelor of Arts (Hons) Business & Arts Management

DL905 Masters of Arts in Public Cultures and Societies

DL821 Bachelor of Arts (Hons) in English, Media & Culture Studies

| Company                                                            | Job Title                       | Website                                                              |
|--------------------------------------------------------------------|---------------------------------|----------------------------------------------------------------------|
| Abtran                                                             | Billing Specialist              | http://abtran.com/