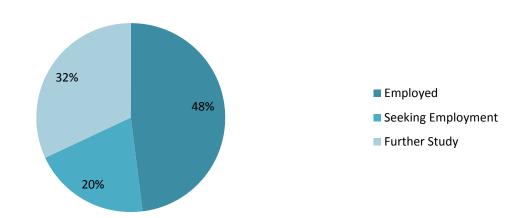

## **HEA Overall Summary-2017**

**Overall response rate: 51%** 

#### Main Situation on 31<sup>st</sup> of March 2018: