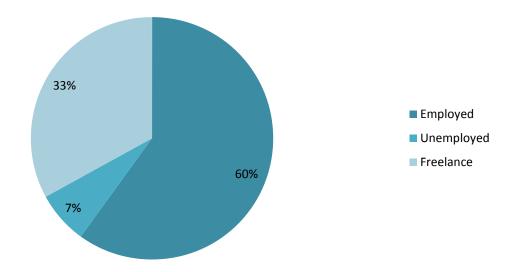

## **HEA Overall Summary-2017**

**Overall response rate: 51%** 

#### Main Situation on 31<sup>st</sup> of March 2018: