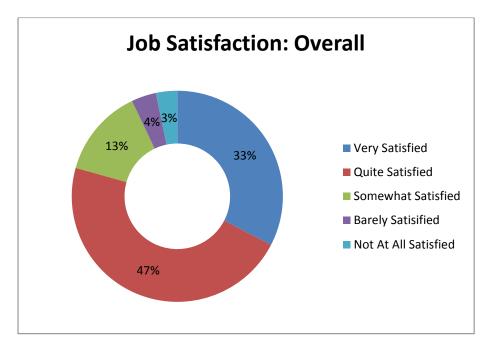

#### **Relevance/Job Satisfaction**

The Relevance question seeks to represent graduates' assessment of the relevance of their employment to the course they have studied. This of course is a very subjective point, but the 5-point scale from 'Very Relevant' to 'Not at all Relevant' gives a reasonable indication of this. Again, there is an improvement in this measure - up to 49% indicating 'Very Relevant' compared to 37% of those who responded to this question in 2013. There is a more modest increase in overall job satisfaction, with those specifying 'Very Satisfied' going up to 33% from 27%. As in previous years there are considerable variations in the responses to these particular questions across the five departments.