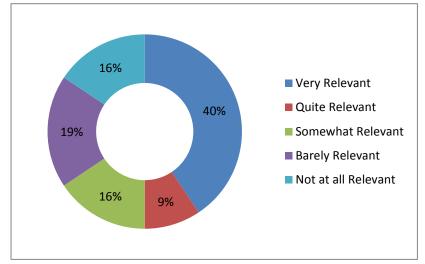

#### 2.8 Relevance of Current Employment to Degree Course

#### 2.8.5 Dept of Film & Media