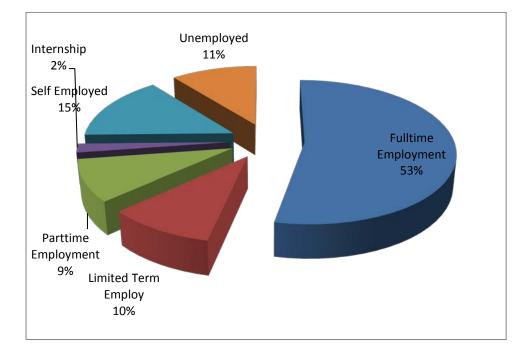

#### **2.1 Present Situation:**

During the survey data was gathered on <u>83%</u> of the graduate class of 2014.

Respondents were asked to specify first of all what their **main situation** was from a menu of options at the time of the survey.

### 2.2 Headline Trends: a six-year comparison (%)

|                                                               | 2009     | 2010 | 2011     | 2012      | 2013     | 2014     |
|---------------------------------------------------------------|----------|------|----------|-----------|----------|----------|
| Employed<br>(Including self-                                  | <u> </u> | 46   | 44       | <u>49</u> | <u> </u> | <u> </u> |
| <u>employment)</u><br><u>Further</u><br><u>Study/Postgrad</u> | 29       | 37   | 28       | 31        | 22       | 21       |
| Unemployed                                                    | 10       | 12   | <u> </u> | 20        | <u> </u> | 11       |