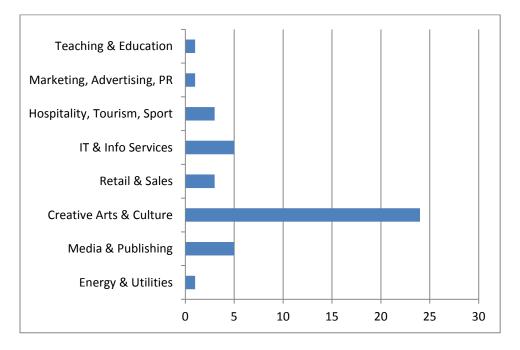

#### 2.6.4 Dept. of Design & Visual Arts

#### 2.9.3 Dept of Technology & Psychology

2.9.4 Dept of Design & Visual Arts