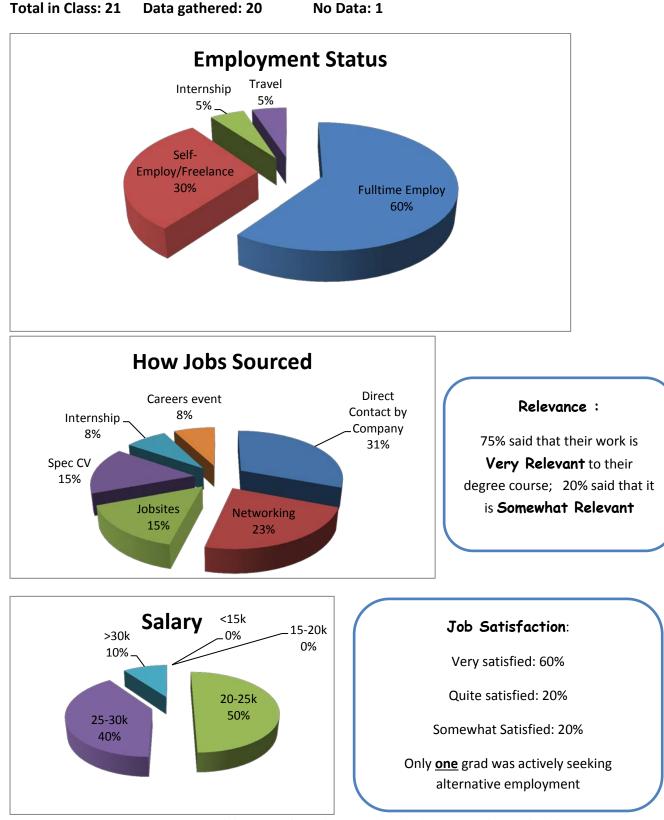

# **3.2.3 DL243f Bachelor of Business (Hons) in Entrepreneurship & Management (Flexible Mode) Overview**