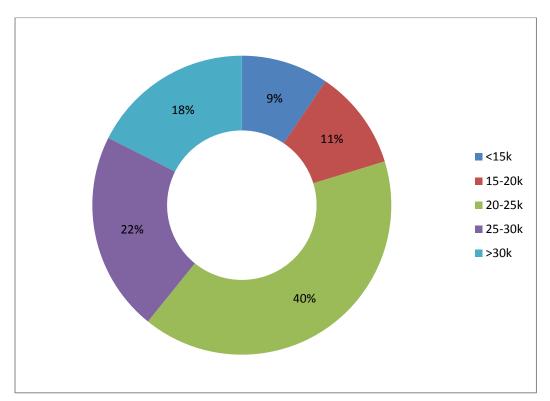

#### Salary Levels:

Salary statistics (2.7) are an obvious, if not always reliable, indicator of economic conditions. Graduates were asked to indicate which salary band applied to them. The median band is in the €20 - 25k range. 40% of those who responded to the Salary question indicated they were earning in this band, whereas this figure was 27% for the 2013 cohort. The most noticeable increase in salary is seen in the highest band (€35+); 18% of respondents placed themselves in this band compared to 2% of the class of 2013. This is a clear indicator of the demand particularly for specialist skills in the digital media sector, for which employers are willing to pay well.

### 2.7 Salary Bands :All Courses