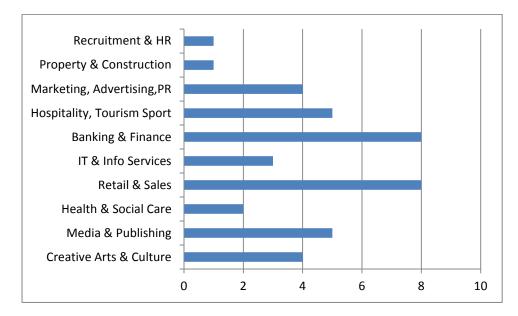

## 2.5 Top Employers of 2014 Graduates

| Employer            | No Employed |
|---------------------|-------------|
| IBM Design          | 7           |
| Boulder Media       | 6           |
| OSG Group           | 4           |
| Ardmore Studios     | 4           |
| Arckit              | 3           |
| Modelworks Media    | 2           |
| Abbey Theatre       | 2           |
| Lismore Castle Arts | 2           |
| Devhaus Corporation | 2           |
| RTE                 | 2           |
| Software Design     | 2           |
| Microsoft           | 2           |
| Learn Signal        | 2           |
| Zink Films          | 2           |
| UCD                 | 2           |
| AIB                 | 2           |
| TV3                 | 2           |

#### 2.6 Main Sectors of Employment



#### 2.6.1 Dept. of Humanities & Arts Management

#### 2.6.2 Dept. of Entrepreneurship







#### 2.6.4 Dept. of Design & Visual Arts



### 2.7 Salary Bands :All Courses





#### 2.8 Relevance of Current Employment to Degree Course

#### 2.8.1 Dept. of Humanities & Arts Management



#### 2.8.2 Dept. of Entrepreneurship



2.8.3 Dept of Technology & Psychology







#### 2.8.5 Dept of Film & Media



#### 2.9 Job Satisfaction



#### 2.9.1 Dept of Humanities & Arts Management



#### 2.9.2 Dept of Entrepreneurship



#### 2.9.3 Dept of Technology & Psychology



2.9.4 Dept of Design & Visual Arts







### 2.10 Postgraduate/Further Study

|                          | Dept. of<br>Humanities<br>& Arts<br>Man | Dept. of<br>Entrepreneurship | Dept. of<br>Technology<br>&<br>Psychology |