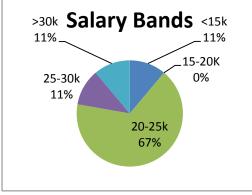

#### Salary Levels:

Salary statistics (2.7) are an obvious, if not always reliable, indicator of economic conditions. Graduates were asked to indicate which salary band applied to them. The median band is in the €20 - 25k range. 40% of those who responded to the Salary question indicated they were earning in this band, whereas this figure was 27% for the 2013 cohort. The most noticeable increase in salary is seen in the highest band (€35+); 18% of respondents placed themselves in this band compared to 2% of the class of 2013. This is a clear indicator of the demand particularly for specialist skills in the digital media sector, for which employers are willing to pay well.

#### Salary:

Most respondents preferred not to specify their salary level.

Of the 5 that did :

20-25k: 3; 15-20k: 1 , <15k:1