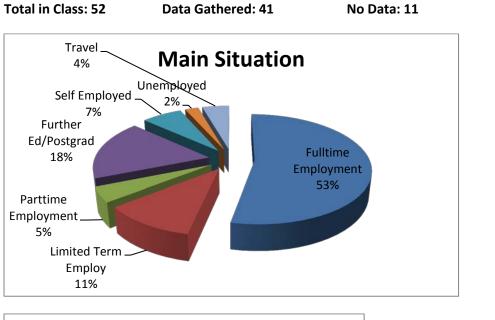

#### **Overview**:

Overall trends reflect the national upturn in the economy and in recruitment/employment levels. The baseline employment figure for this class group shows growth from 59% the previous year (Class of 2013) to 65%. In parallel with this the underlying unemployment rate fell from 17% to 11%. The rate of progression to further studies showed a marginal drop from 22% to 21%.

The headline trends of the past six years of the survey in Section 2.2 show the recovery curve quite clearly. The overall employment figure a year after completion of programmes would appear to have recovered to its pre-2009 level. Similarly, the unemployment rate has returned to approx. 11% from a high of 20% in 2012.

As always, the career outcome variations among graduates are considerable across the range of programmes. The rate and quality of employment among graduates of specialist disciplines aligned to the Digital Media sector, for example, (i.e. multimedia/web engineering, animation, visual communications, modelmaking & visual effects) are generally better. The listing of top employers highlights the targeting of our specialist skills in the areas of design and animation, i.e. IBM (7 graduates), Boulder Media (6 graduates).

The statistics for self-employment among new graduates (see Section 2.3) continue to show an upward trend, reflecting both the entrepreneurial focus of the Faculty of Enterprise & Humanities (15%) and the creative specialisms of the Faculty of Film, Art & Creative Technologies (32%).

#### **Routes to employment:**

In response to the question about how graduates found their first job, there is a noticeable shift from passive (e.g. checking employment/company websites) to active strategies (e.g sending speculative customised cv's to employers)in the jobsearch. The three top jobsearch strategies highlighted were: job sites :26%, networking/connections : 20%; sent cv to company : 24%. Further detailed Q's regarding jobsearch strategies would need to be asked in order to get a clearer picture. However, these statistics do suggest that, as well as the greater availability of jobs overall, an equally important factor in a successful jobsearch by a new graduate is the kind of proactive strategies used. These strategies are a key element of the careers service's Employabilty Programme.

#### Salary Levels:

Salary statistics (2.7) are an obvious, if not always reliable, indicator of economic conditions. Graduates were asked to indicate which salary band applied to them. The median band is in the €20 - 25k range. 40% of those who responded to the Salary question indicated they were earning in this band, whereas this figure was 27% for the 2013 cohort. The most noticeable increase in salary is seen in the highest band (€35+); 18% of respondents placed themselves in this band compared to 2% of the class of 2013. This is a clear indicator of the demand particularly for specialist skills in the digital media sector, for which employers are willing to pay well.

#### **Relevance/Job Satisfaction**

The Relevance question seeks to represent graduates' assessment of the relevance of their employment to the course they have studied. This of course is a very subjective point, but the 5-point scale from 'Very Relevant' to 'Not at all Relevant' gives a reasonable indication of this. Again, there is an improvement in this measure - up to 49% indicating 'Very Relevant' compared to 37% of those who responded to this question in 2013. There is a more modest increase in overall job satisfaction, with those specifying 'Very Satisfied' going up to 33% from 27%. As in previous years there are considerable variations in the responses to these particular questions across the five departments.

#### **2.1 Present Situation:**

During the survey data was gathered on <u>83%</u> of the graduate class of 2014.

Respondents were asked to specify first of all what their **main situation** was from a menu of options at the time of the survey.

### 2.2 Headline Trends: a six-year comparison (%)

|                                                               | 2009     | 2010 | 2011     | 2012      | 2013     | 2014     |
|---------------------------------------------------------------|----------|------|----------|-----------|----------|----------|
| Employed<br>(Including self-                                  | <u> </u> | 46   | 44       | <u>49</u> | <u> </u> | <u> </u> |
| <u>employment)</u><br><u>Further</u><br><u>Study/Postgrad</u> | 29       | 37   | 28       | 31        | 22       | 21       |
| Unemployed                                                    | 10       | 12   | <u> </u> | 20        | <u> </u> | 11       |