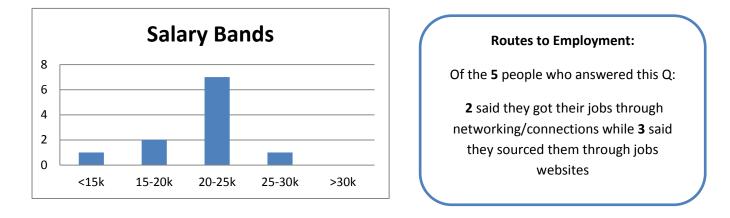

#### **Routes to employment:**

In response to the question about how graduates found their first job, there is a noticeable shift from passive (e.g. checking employment/company websites) to active strategies (e.g sending speculative customised cv's to employers)in the jobsearch. The three top jobsearch strategies highlighted were: job sites :26%, networking/connections : 20%; sent cv to company : 24%. Further detailed Q's regarding jobsearch strategies would need to be asked in order to get a clearer picture. However, these statistics do suggest that, as well as the greater availability of jobs overall, an equally important factor in a successful jobsearch by a new graduate is the kind of proactive strategies used. These strategies are a key element of the careers service's Employabilty Programme.

#### Salary:

Most respondents preferred not to specify their salary level.

Of the 5 that did :

20-25k: 3; 15-20k: 1 , <15k:1