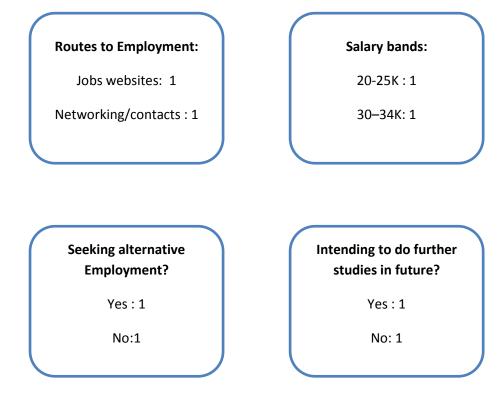

#### 3.5.3 DL045 BA (Hons) in TV & Film Production

**Overview** 

Total no. in class: 28

Data gathered: 19

No Data: 9

Seeking alternative employment:

Of the 7 who responded to this Q, 5 said that they were not seeking alternative employment at the time, while 2 said that they were