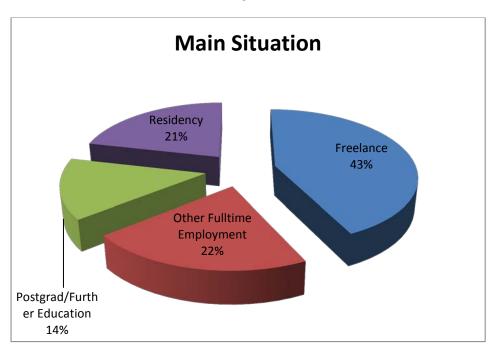

#### **2.1 Present Situation:**

During the survey data was gathered on <u>83%</u> of the graduate class of 2014.

Respondents were asked to specify first of all what their **main situation** was from a menu of options at the time of the survey.