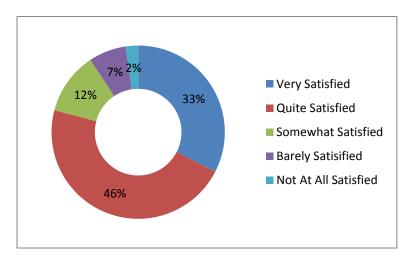

#### **Relevance/Job Satisfaction**

The Relevance question seeks to represent graduates' assessment of the relevance of their employment to the course they have studied. This of course is a very subjective point, but the 5-point scale from 'Very Relevant' to 'Not at all Relevant' gives a reasonable indication of this. Again, there is an improvement in this measure - up to 49% indicating 'Very Relevant' compared to 37% of those who responded to this question in 2013. There is a more modest increase in overall job satisfaction, with those specifying 'Very Satisfied' going up to 33% from 27%. As in previous years there are considerable variations in the responses to these particular questions across the five departments.