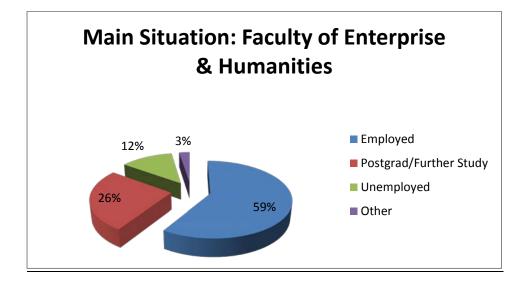

The statistics for self-employment among new graduates (see Section 2.3) continue to show an upward trend, reflecting both the entrepreneurial focus of the Faculty of Enterprise & Humanities (15%) and the creative specialisms of the Faculty of Film, Art & Creative Technologies (32%).