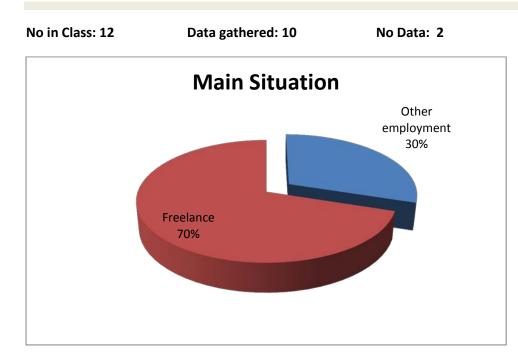

#### 3.4.3 DL046 Model Making, Design & Digital Effects

**Overview** 

NOTE: Pattern of employment in this sector is mainly a combination of limited term project work and freelance work

Further Studies: 2 grads have commenced postgrad courses at Masters level.

Only one other indicated an intention to pursue postgrad studies in the future.

| Company                    | Website .                           | lob Title                     |                 |
|----------------------------|-------------------------------------|-------------------------------|-----------------|
| Arckit                     | http://arckit.com/                  | Modelmaker                    | X 3 grads       |
| April & the Bear           | http://www.aprilandthebear.com/     | Model & Print maker           |                 |
| Discovery Programme        |                                     |                               |                 |
| (Archaelogical Research)   | http://www.discoveryprogramme.ie/   | 3D Modeller                   |                 |
| Deluxe Group               | http://www.thedeluxegroup.com/      | 3D Modeller                   |                 |
| Modelworks Media           | http://www.modelworksmedia.com/     | Junior Modelmaker             | X 2grads        |
| Olive Media                | http://www.olivemedia.co/           | 3D Developer                  |                 |
| PanPan Theatre             | http://panpantheatre.com/           | Unspecified                   |                 |
| Penny Dreadful Season 3    | http://www.ardmore.ie/              | Trainee Sculptor              | X 3grad         |
| Telegael                   | http://www.telegael.com/            | Stop Motion develope          | er              |
| This is Happening (Collect | ive)                                | Stage Design/building         |                 |
| Vikings Season 4           | http://www.history.com/shows/viking | Trainee sculptor              |                 |
| Self-Employed              |                                     |                               |                 |
| FREELANCE                  | X 6 grads                           |                               |                 |
| Further Education          |                                     | Course                        |                 |
| DIT                        | N                                   | 1Sc in Creative Digital Media | (Digital Games) |
| Gainsfort Academy (Carlo   | w) http://gainsfort.com/academy/    | Itec Makeup Artistry Dip      |                 |
| UCC                        |                                     | MSc in Interactive Media      |                 |