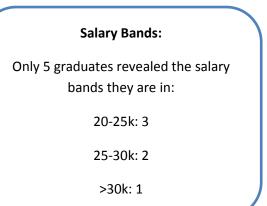

#### Salary:

Most respondents preferred not to specify their salary level.

Of the 5 that did :

20-25k: 3; 15-20k: 1 , <15k:1