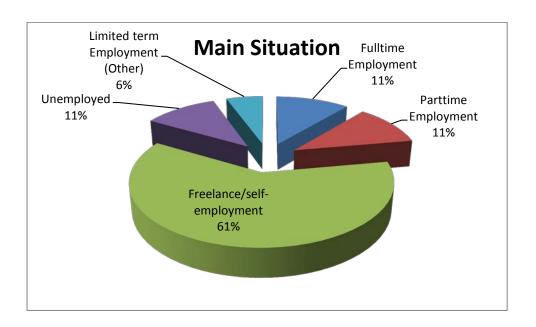

#### 3.5.2 DL042 BA (Hons) Photography

```
Overview
```

Total no. in class: 23

Data gathered: 16

No data: 7

#### Self-Employed:

This was by far the largest category of employment for this class. Most graduates categorised themselves as 'freelance' photographers; one described herself as an 'entrepreneur'

#### Salary:

Most respondents preferred not to specify their salary level.

Of the 5 that did :

20-25k: 3; 15-20k: 1 , <15k:1