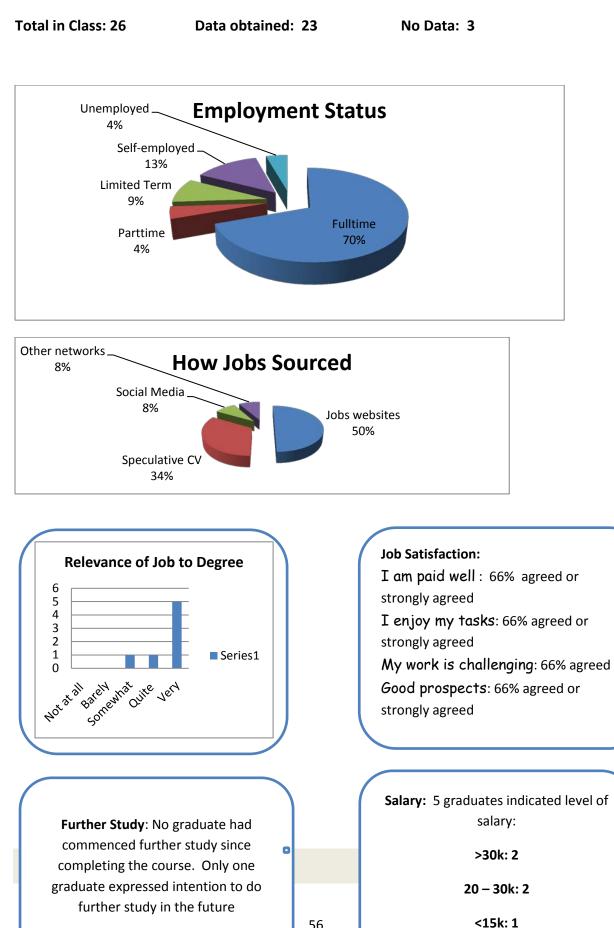

#### **Relevance/Job Satisfaction**

The Relevance question seeks to represent graduates' assessment of the relevance of their employment to the course they have studied. This of course is a very subjective point, but the 5-point scale from 'Very Relevant' to 'Not at all Relevant' gives a reasonable indication of this. Again, there is an improvement in this measure - up to 49% indicating 'Very Relevant' compared to 37% of those who responded to this question in 2013. There is a more modest increase in overall job satisfaction, with those specifying 'Very Satisfied' going up to 33% from 27%. As in previous years there are considerable variations in the responses to these particular questions across the five departments.

#### 2.8 Relevance of Current Employment to Degree Course

#### 2.9 Job Satisfaction