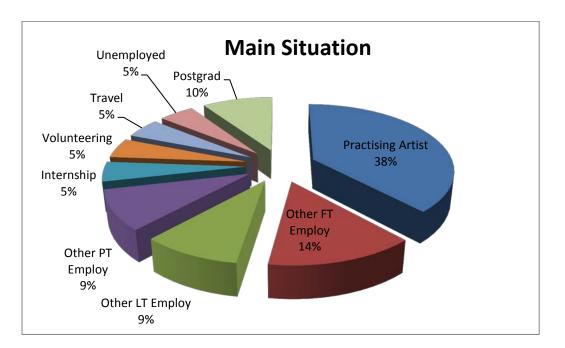

#### 3.4.2 DL044 BA (Hons) Visual Arts Practice

Total in Class: 28 Data gathered: 21 No Data: 7

Note: FT = Fulltime, PT = Parttime, LT = Limited Term