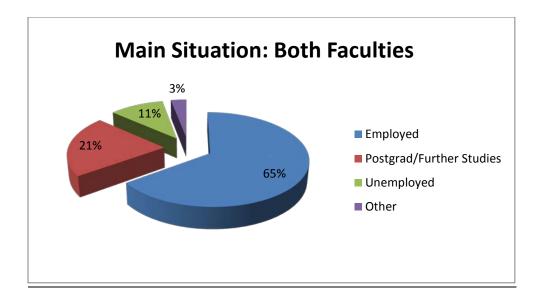

#### **Overview**:

Overall trends reflect the national upturn in the economy and in recruitment/employment levels. The baseline employment figure for this class group shows growth from 59% the previous year (Class of 2013) to 65%. In parallel with this the underlying unemployment rate fell from 17% to 11%. The rate of progression to further studies showed a marginal drop from 22% to 21%.

#### **2.1 Present Situation:**

During the survey data was gathered on <u>83%</u> of the graduate class of 2014.

Respondents were asked to specify first of all what their **main situation** was from a menu of options at the time of the survey.