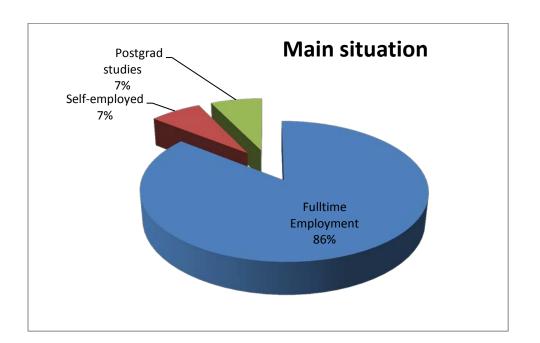

### 3.3.1 DL 131

BSc in Computing in Multimedia Programming

| Company               | Website                             | Job Title                |  |
|-----------------------|-------------------------------------|--------------------------|--|
| Billfaster            | http://www.billfaster.com/          | Software Developer       |  |
| HAL Software          | http://hal-software.com/            | Developer/designer       |  |
|                       |                                     |                          |  |
| Self-Employed         |                                     |                          |  |
| Self-employed web dev | veloper                             |                          |  |
| Further Education     |                                     | Course                   |  |
| IADT DL824 BSc        | c(Hons) in Multimedia Systems/Web E | ngineering X11 graduates |  |