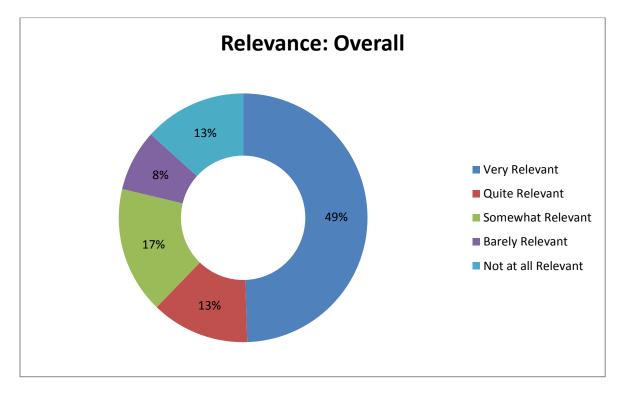

#### **Relevance/Job Satisfaction**

The Relevance question seeks to represent graduates' assessment of the relevance of their employment to the course they have studied. This of course is a very subjective point, but the 5-point scale from 'Very Relevant' to 'Not at all Relevant' gives a reasonable indication of this. Again, there is an improvement in this measure - up to 49% indicating 'Very Relevant' compared to 37% of those who responded to this question in 2013. There is a more modest increase in overall job satisfaction, with those specifying 'Very Satisfied' going up to 33% from 27%. As in previous years there are considerable variations in the responses to these particular questions across the five departments.

#### 2.8 Relevance of Current Employment to Degree Course