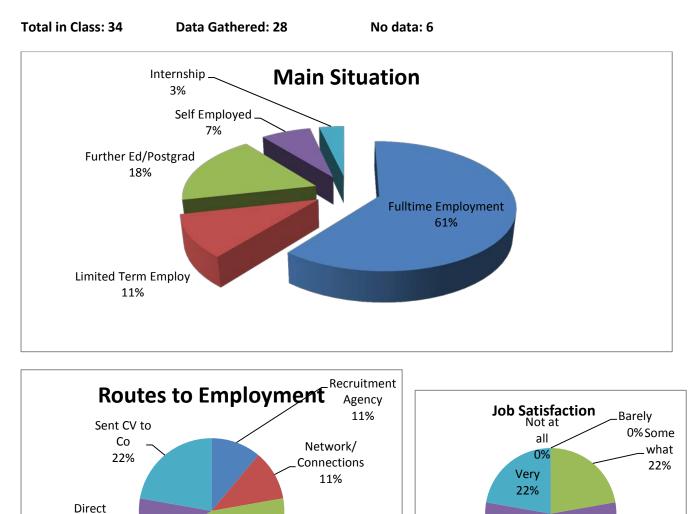

#### Further Studies/Postgrad: Future Intentions

Ι

As well as the **8** grads who specified that they were currently engaged in further ed of postgrad courses, **5** indicated their intention to pursue further studies in the future while **3** indicated that they did not plan to do another course

#### Relevance of Job to Degree:

On a 5-point scale, of those who answered this Q, there was an even spread between *very, quite,barely, not at all* 

#### Job Satisfaction:

Of the five grads who responded to this Q, 3 said they were very satisfied, 2 that they were

#### Further Education/Postgraduate:

Apart from the four grads already engaged in further ed courses, there were **7** who said they intended to engage in further education in the future, while **2** said they would not