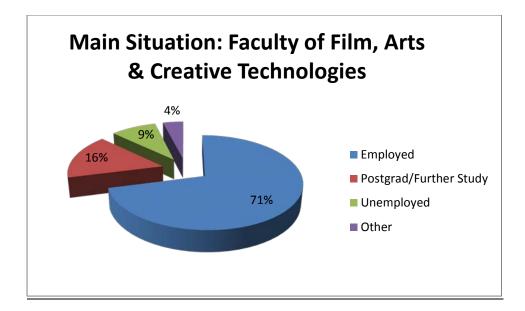

As always, the career outcome variations among graduates are considerable across the range of programmes. The rate and quality of employment among graduates of specialist disciplines aligned to the Digital Media sector, for example, (i.e. multimedia/web engineering, animation, visual communications, modelmaking & visual effects) are generally better. The listing of top employers highlights the targeting of our specialist skills in the areas of design and animation, i.e. IBM (7 graduates), Boulder Media (6 graduates).

The statistics for self-employment among new graduates (see Section 2.3) continue to show an upward trend, reflecting both the entrepreneurial focus of the Faculty of Enterprise & Humanities (15%) and the creative specialisms of the Faculty of Film, Art & Creative Technologies (32%).