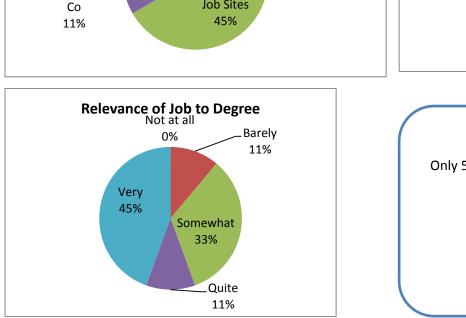

#### Relevance of Job to Degree:

On a 5-point scale, of those who answered this Q, there was an even spread between *very, quite,barely, not at all* 