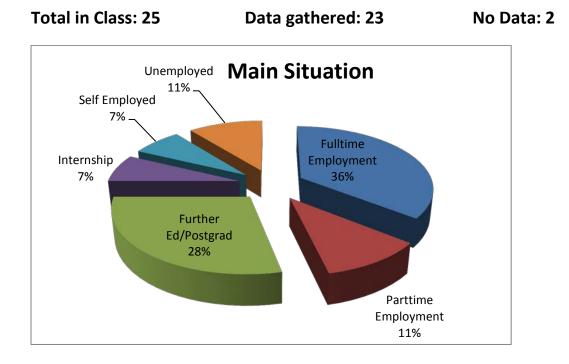

#### **2.1 Present Situation:**

During the survey data was gathered on <u>83%</u> of the graduate class of 2014.

Respondents were asked to specify first of all what their **main situation** was from a menu of options at the time of the survey.