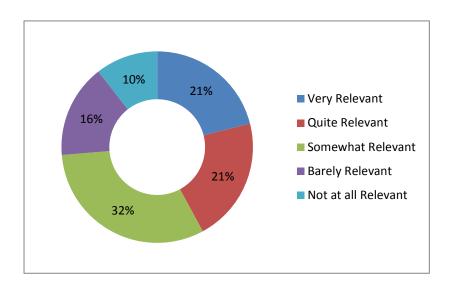

#### 2.8 Relevance of Current Employment to Degree Course

#### 2.8.1 Dept. of Humanities & Arts Management