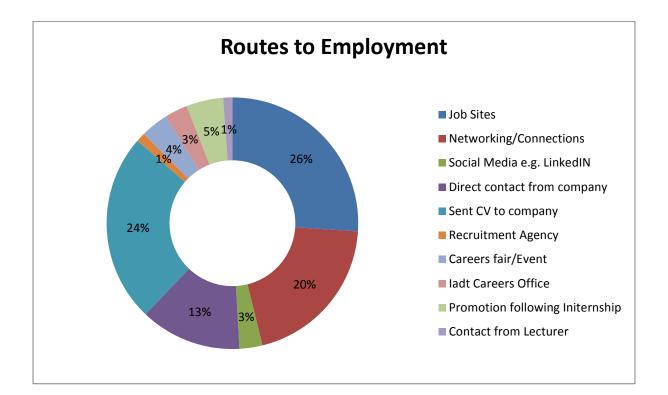

#### **Routes to employment:**

In response to the question about how graduates found their first job, there is a noticeable shift from passive (e.g. checking employment/company websites) to active strategies (e.g sending speculative customised cv's to employers)in the jobsearch. The three top jobsearch strategies highlighted were: job sites :26%, networking/connections : 20%; sent cv to company : 24%. Further detailed Q's regarding jobsearch strategies would need to be asked in order to get a clearer picture. However, these statistics do suggest that, as well as the greater availability of jobs overall, an equally important factor in a successful jobsearch by a new graduate is the kind of proactive strategies used. These strategies are a key element of the careers service's Employabilty Programme.

#### 2.4 Routes to Employment : All courses

#### Q: How did you find your current job?