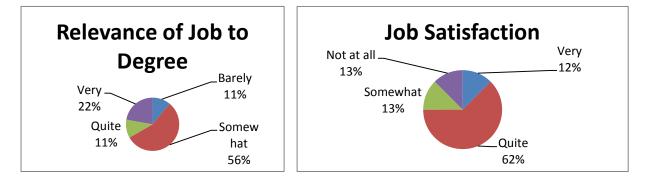

#### **Relevance/Job Satisfaction**

The Relevance question seeks to represent graduates' assessment of the relevance of their employment to the course they have studied. This of course is a very subjective point, but the 5-point scale from 'Very Relevant' to 'Not at all Relevant' gives a reasonable indication of this. Again, there is an improvement in this measure - up to 49% indicating 'Very Relevant' compared to 37% of those who responded to this question in 2013. There is a more modest increase in overall job satisfaction, with those specifying 'Very Satisfied' going up to 33% from 27%. As in previous years there are considerable variations in the responses to these particular questions across the five departments.