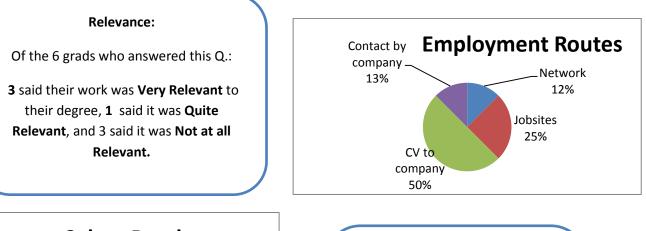

#### **Routes to employment:**

In response to the question about how graduates found their first job, there is a noticeable shift from passive (e.g. checking employment/company websites) to active strategies (e.g sending speculative customised cv's to employers)in the jobsearch. The three top jobsearch strategies highlighted were: job sites :26%, networking/connections : 20%; sent cv to company : 24%. Further detailed Q's regarding jobsearch strategies would need to be asked in order to get a clearer picture. However, these statistics do suggest that, as well as the greater availability of jobs overall, an equally important factor in a successful jobsearch by a new graduate is the kind of proactive strategies used. These strategies are a key element of the careers service's Employabilty Programme.

#### 2.4 Routes to Employment : All courses

#### Q: How did you find your current job?