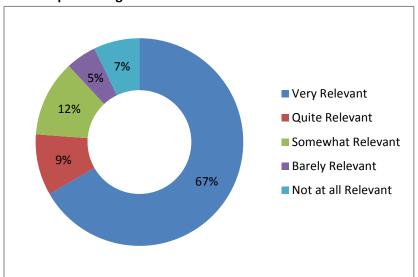

#### **Relevance/Job Satisfaction**

The Relevance question seeks to represent graduates' assessment of the relevance of their employment to the course they have studied. This of course is a very subjective point, but the 5-point scale from 'Very Relevant' to 'Not at all Relevant' gives a reasonable indication of this. Again, there is an improvement in this measure - up to 49% indicating 'Very Relevant' compared to 37% of those who responded to this question in 2013. There is a more modest increase in overall job satisfaction, with those specifying 'Very Satisfied' going up to 33% from 27%. As in previous years there are considerable variations in the responses to these particular questions across the five departments.