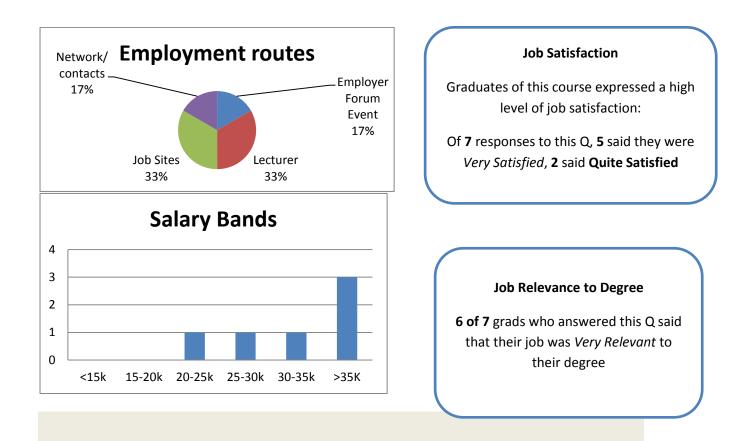

#### 3.1.2 DL242 Bachelor of Arts (Hons) in Business Studies & Arts Management

#### Overview

Contact by

Job Sites

Quite

56%

#### Relevance of Job to Degree:

On a 5-point scale, of those who answered this Q, there was an even spread between *very, quite,barely, not at all* 

#### Job Satisfaction:

Of the five grads who responded to this Q, 3 said they were very satisfied, 2 that they were

#### Further Education/Postgraduate:

Apart from the four grads already engaged in further ed courses, there were **7** who said they intended to engage in further education in the future, while **2** said they would not