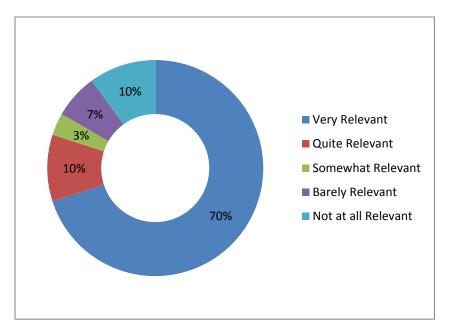

#### **Relevance/Job Satisfaction**

The Relevance question seeks to represent graduates' assessment of the relevance of their employment to the course they have studied. This of course is a very subjective point, but the 5-point scale from 'Very Relevant' to 'Not at all Relevant' gives a reasonable indication of this. Again, there is an improvement in this measure - up to 49% indicating 'Very Relevant' compared to 37% of those who responded to this question in 2013. There is a more modest increase in overall job satisfaction, with those specifying 'Very Satisfied' going up to 33% from 27%. As in previous years there are considerable variations in the responses to these particular questions across the five departments.