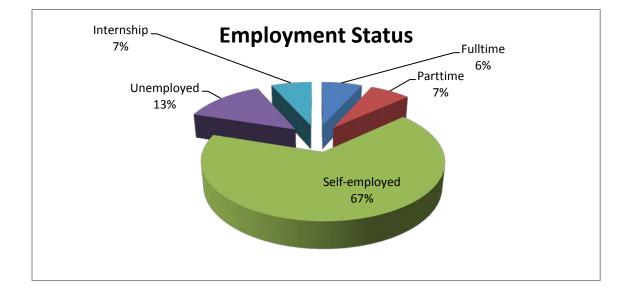

The statistics for self-employment among new graduates (see Section 2.3) continue to show an upward trend, reflecting both the entrepreneurial focus of the Faculty of Enterprise & Humanities (15%) and the creative specialisms of the Faculty of Film, Art & Creative Technologies (32%).

#### **2.1 Present Situation:**

During the survey data was gathered on <u>83%</u> of the graduate class of 2014.

Respondents were asked to specify first of all what their **main situation** was from a menu of options at the time of the survey.