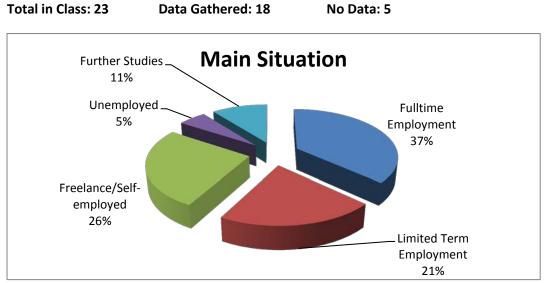

#### 3.4.2 DL044 BA (Hons) Visual Arts Practice

Total in Class: 28 Data gathered: 21 No Data: 7

Note: FT = Fulltime, PT = Parttime, LT = Limited Term