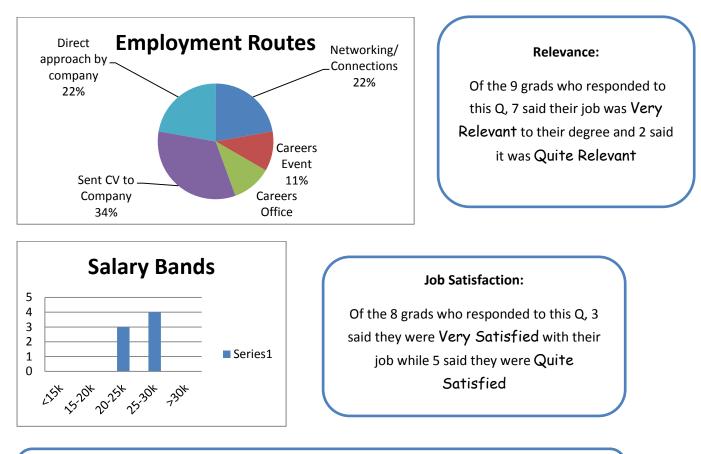

|
| Self-Employed                  |                                 |                              |
| Freelance/Independent art      | ist                             | X 7 grads                    |
| Freelance in TV industry(Lo    | ndon): BBC, Channel 4 etc.      | Film Editor                  |
| Further Education              |                                 | Course                       |
| NCAD                           | www.ncad.ie                     | PME Art & Design Education   |
| Sandberg Institute (Amster     | dam) http://sandberg.nl/        | Masters: The Dirty Art Dept. |

#### 3.4.3 DL046 Model Making, Design & Digital Effects

**Overview** 



NOTE: Pattern of employment in this sector is mainly a combination of limited term project work and freelance work



Further Studies: 2 grads have commenced postgrad courses at Masters level.

Only one other indicated an intention to pursue postgrad studies in the future.

| Company                    | Website .                           | lob Title                     |                 |
|----------------------------|-------------------------------------|-------------------------------|-----------------|
| Arckit                     | http://arckit.com/                  | Modelmaker                    | X 3 grads       |
| April & the Bear           | http://www.aprilandthebear.com/     | Model & Print maker           |                 |
| Discovery Programme        |                                     |                               |                 |
| (Archaelogical Research)   | http://www.disc