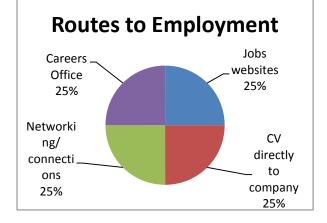

#### **Routes to employment:**

In response to the question about how graduates found their first job, there is a noticeable shift from passive (e.g. checking employment/company websites) to active strategies (e.g sending speculative customised cv's to employers)in the jobsearch. The three top jobsearch strategies highlighted were: job sites :26%, networking/connections : 20%; sent cv to company : 24%. Further detailed Q's regarding jobsearch strategies would need to be asked in order to get a clearer picture. However, these statistics do suggest that, as well as the greater availability of jobs overall, an equally important factor in a successful jobsearch by a new graduate is the kind of proactive strategies used. These strategies are a key element of the careers service's Employabilty Programme.

#### 2.4 Routes to Employment : All courses

#### Q: How did you find your current job?