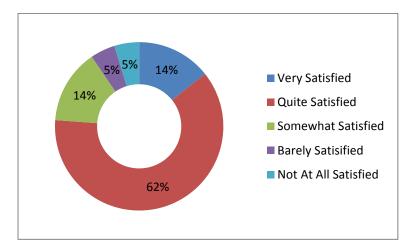

#### **Relevance/Job Satisfaction**

The Relevance question seeks to represent graduates' assessment of the relevance of their employment to the course they have studied. This of course is a very subjective point, but the 5-point scale from 'Very Relevant' to 'Not at all Relevant' gives a reasonable indication of this. Again, there is an improvement in this measure - up to 49% indicating 'Very Relevant' compared to 37% of those who responded to this question in 2013. There is a more modest increase in overall job satisfaction, with those specifying 'Very Satisfied' going up to 33% from 27%. As in previous years there are considerable variations in the responses to these particular questions across the five departments.