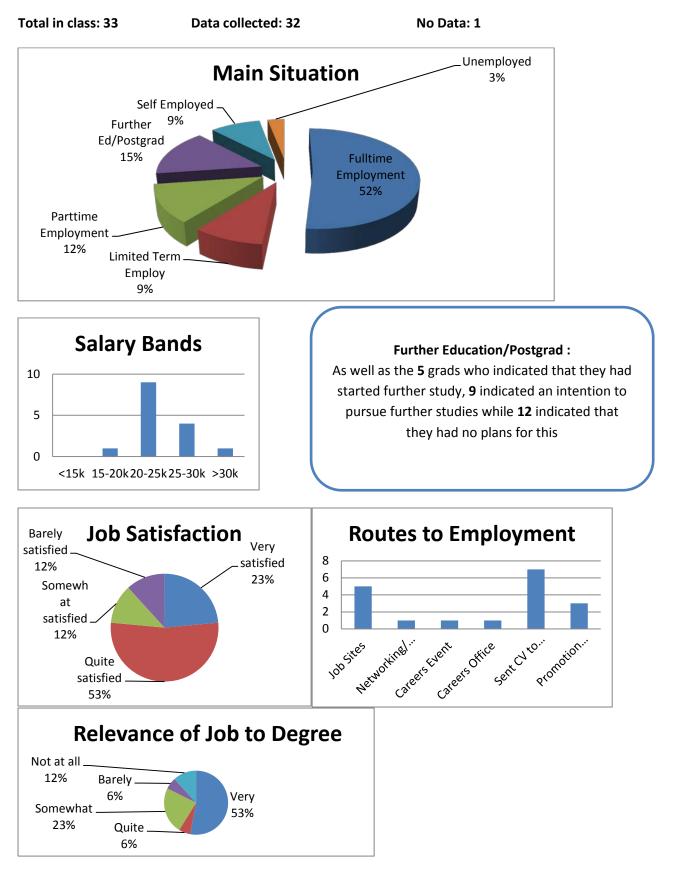

#### 3.3.2 DL133 Audiovisual Media Technology

Total in Class: 22Data gathered: 13No Data: 9

Of those in fulltime employment only two responded to detailed survey Q's:

## *DL 133 BEng in Audio Visual Media Technology Employment / Further Education Examples*

| Company              | Website Job Title                                                      |    |
|----------------------|------------------------------------------------------------------------|----|
| Eircom Phonewatch    | http://www.phonewatch.ie/careers/ Customer Accounts                    |    |
| Intel                | http://gradireland.com/graduate-jobs/profiles/48825 Graduate Programme |    |
| Questor Analytic     | http://www.quaestor.ie/ Electronic Technician                          |    |
| ITech Consult (Ire.) | https://www.linkedin.com/company/itech-consult-recruitment Telemarket  | er |
| Internship           |                                                                        |    |
| City BNB             | http://www.citybnb.com/ Digital marketing Intern                       |    |
| Further Education    | Course                                                                 |    |
| IADT                 | DL802 BSc (hons) in Digital Media Systems X 8 Grads                    |    |