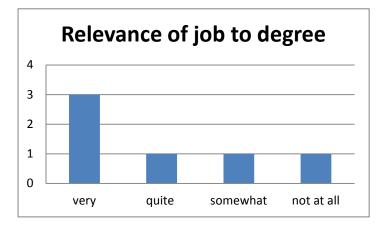

#### Relevance of Job to Degree:

On a 5-point scale, of those who answered this Q, there was an even spread between *very, quite,barely, not at all* 