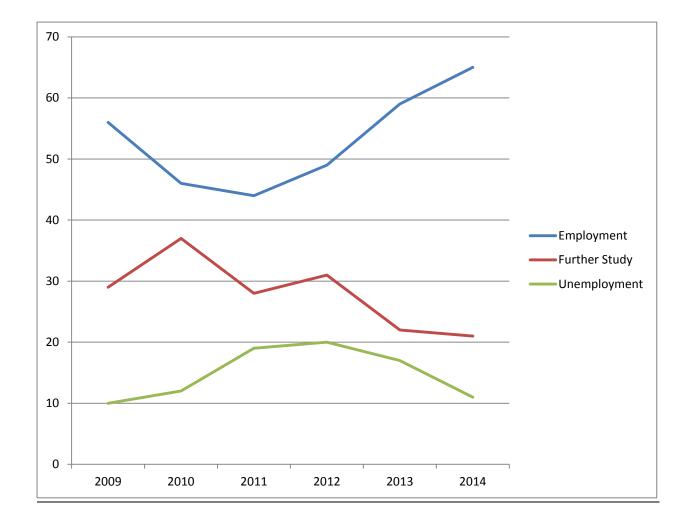

The headline trends of the past six years of the survey in Section 2.2 show the recovery curve quite clearly. The overall employment figure a year after completion of programmes would appear to have recovered to its pre-2009 level. Similarly, the unemployment rate has returned to approx. 11% from a high of 20% in 2012.

### 2.2 Headline Trends: a six-year comparison (%)

|                                                               | 2009     | 2010 | 2011     | 2012      | 2013     | 2014     |
|---------------------------------------------------------------|----------|------|----------|-----------|----------|----------|
| Employed<br>(Including self-                                  | <u> </u> | 46   | 44       | <u>49</u> | <u> </u> | <u> </u> |
| <u>employment)</u><br><u>Further</u><br><u>Study/Postgrad</u> | 29       | 37   | 28       | 31        | 22       | 21       |
| Unemployed                                                    | 10       | 12   | <u> </u> | 20        | <u> </u> | 11       |