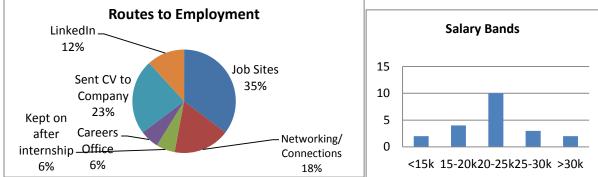

#### **Routes to employment:**

In response to the question about how graduates found their first job, there is a noticeable shift from passive (e.g. checking employment/company websites) to active strategies (e.g sending speculative customised cv's to employers)in the jobsearch. The three top jobsearch strategies highlighted were: job sites :26%, networking/connections : 20%; sent cv to company : 24%. Further detailed Q's regarding jobsearch strategies would need to be asked in order to get a clearer picture. However, these statistics do suggest that, as well as the greater availability of jobs overall, an equally important factor in a successful jobsearch by a new graduate is the kind of proactive strategies used. These strategies are a key element of the careers service's Employabilty Programme.

#### Salary Levels:

Salary statistics (2.7) are an obvious, if not always reliable, indicator of economic conditions. Graduates were asked to indicate which salary band applied to them. The median band is in the €20 - 25k range. 40% of those who responded to the Salary question indicated they were earning in this band, whereas this figure was 27% for the 2013 cohort. The most noticeable increase in salary is seen in the highest band (€35+); 18% of respondents placed themselves in this band compared to 2% of the class of 2013. This is a clear indicator of the demand particularly for specialist skills in the digital media sector, for which employers are willing to pay well.

#### **Relevance/Job Satisfaction**

The Relevance question seeks to represent graduates' assessment of the relevance of their employment to the course they have studied. This of course is a very subjective point, but the 5-point scale from 'Very Relevant' to 'Not at all Relevant' gives a reasonable indication of this. Again, there is an improvement in this measure - up to 49% indicating 'Very Relevant' compared to 37% of those who responded to this question in 2013. There is a more modest increase in overall job satisfaction, with those specifying 'Very Satisfied' going up to 33% from 27%. As in previous years there are considerable variations in the responses to these particular questions across the five departments.