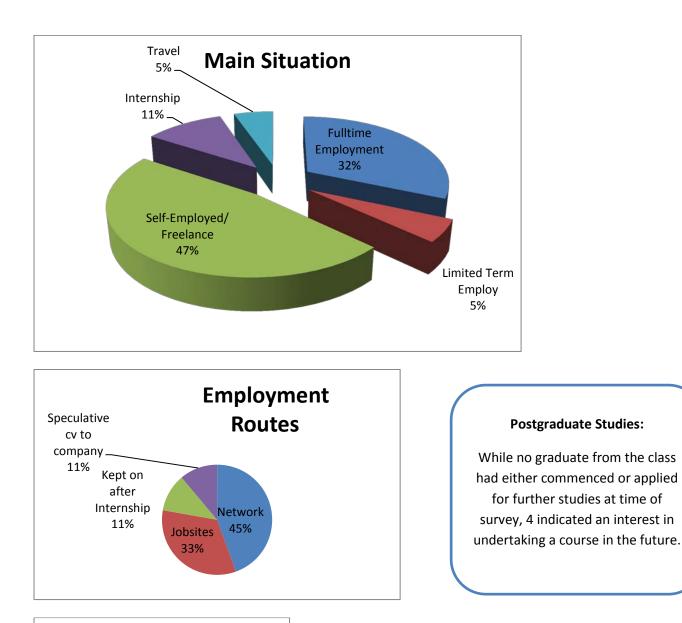

#### **Routes to employment:**

In response to the question about how graduates found their first job, there is a noticeable shift from passive (e.g. checking employment/company websites) to active strategies (e.g sending speculative customised cv's to employers)in the jobsearch. The three top jobsearch strategies highlighted were: job sites :26%, networking/connections : 20%; sent cv to company : 24%. Further detailed Q's regarding jobsearch strategies would need to be asked in order to get a clearer picture. However, these statistics do suggest that, as well as the greater availability of jobs overall, an equally important factor in a successful jobsearch by a new graduate is the kind of proactive strategies used. These strategies are a key element of the careers service's Employabilty Programme.

#### **2.1 Present Situation:**

During the survey data was gathered on <u>83%</u> of the graduate class of 2014.

Respondents were asked to specify first of all what their **main situation** was from a menu of options at the time of the survey.