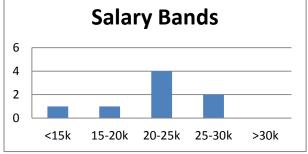

#### Salary Levels:

Salary statistics (2.7) are an obvious, if not always reliable, indicator of economic conditions. Graduates were asked to indicate which salary band applied to them. The median band is in the €20 - 25k range. 40% of those who responded to the Salary question indicated they were earning in this band, whereas this figure was 27% for the 2013 cohort. The most noticeable increase in salary is seen in the highest band (€35+); 18% of respondents placed themselves in this band compared to 2% of the class of 2013. This is a clear indicator of the demand particularly for specialist skills in the digital media sector, for which employers are willing to pay well.

### 2.7 Salary Bands :All Courses