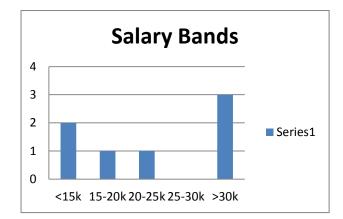

#### Salary Levels:

Salary statistics (2.7) are an obvious, if not always reliable, indicator of economic conditions. Graduates were asked to indicate which salary band applied to them. The median band is in the €20 - 25k range. 40% of those who responded to the Salary question indicated they were earning in this band, whereas this figure was 27% for the 2013 cohort. The most noticeable increase in salary is seen in the highest band (€35+); 18% of respondents placed themselves in this band compared to 2% of the class of 2013. This is a clear indicator of the demand particularly for specialist skills in the digital media sector, for which employers are willing to pay well.

### 2.7 Salary Bands :All Courses