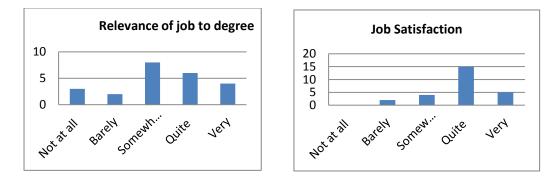

#### **Relevance/Job Satisfaction**

The Relevance question seeks to represent graduates' assessment of the relevance of their employment to the course they have studied. This of course is a very subjective point, but the 5-point scale from 'Very Relevant' to 'Not at all Relevant' gives a reasonable indication of this. Again, there is an improvement in this measure - up to 49% indicating 'Very Relevant' compared to 37% of those who responded to this question in 2013. There is a more modest increase in overall job satisfaction, with those specifying 'Very Satisfied' going up to 33% from 27%. As in previous years there are considerable variations in the responses to these particular questions across the five departments.