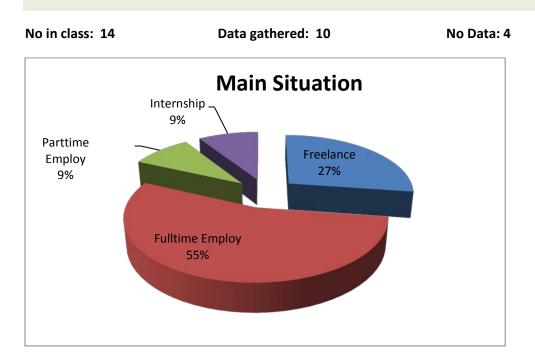

#### 3.4.4 DL047/048/049 BA (Hons) in Design for Stage & Screen Overview

Data Gathered: 19

```
No Data: 5
```

No graduate from the class had either applied for or begun a course; however, of the **15** who answered the Q about their intentions **6** said that they planned to undertake further studies in the future.

#### DL047/048/049

BA (Hons)Design for Stage & Screen

Production Design/Costume Design/Makeup Design

#### Employment Examples

| Company/Productions                  | Website                       | Job Title                   |
|--------------------------------------|-------------------------------|-----------------------------|
| ADF Productions (Ardmore Studios)    | http://www.ardmore.ie/        | Costume Trainee             |
| Art Depts: Gaiety, Olympia, Peacock  | Theatres                      | Production Design Assistant |
| Art Depts: Abbey Theatre, Dublin The | eatre Festival                | Production Design Assistant |
| B&Q                                  |                               | Customer Advisor            |
| Blackbird Restaurant, Rathmines      |                               | Unspecified                 |
| Bedeck Ltd. (Furniture)              |                               | Sales asst.                 |
| IADTSU                               |                               | Education Officer           |
| Podium Ltd.                          | http://podium.ie/             | Event Design & Production   |
| Punk Rock (Lyric Theatre, Belfast)   |                               | Production Design Assistant |
| Element Pictures : Redrock           | http://elementpictures.ie/tv/ | Trainee Art Director        |
| Ripple World Pictures                | http://rippleworld.com/       | Assistant Art Director      |
| 3 Q's Restaurant                     |                               | Customer Service            |
| Vikings Series 3                     |                               | Makeup assistant            |
| Self-Employed                        |                               |                             |
| FREELANCE                            | X 10 grads                    |                             |