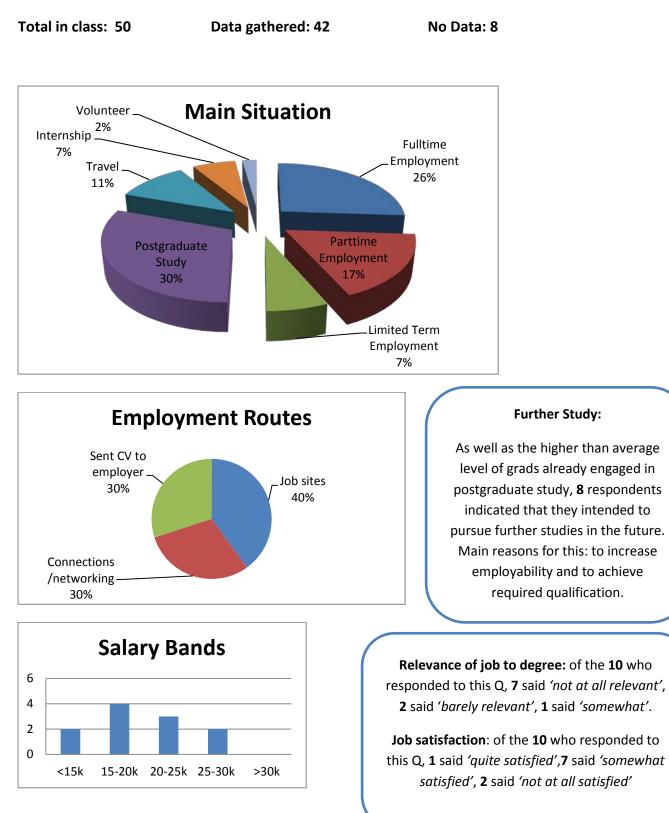

### **3.2.2 DL 243 Bachelor of Business (Hons) in Entrepreneurship (Add-on)** Overview

#### Further Studies/Postgrad: Future Intentions

Ι

As well as the **8** grads who specified that they were currently engaged in further ed of postgrad courses, **5** indicated their intention to pursue further studies in the future while **3** indicated that they did not plan to do another course