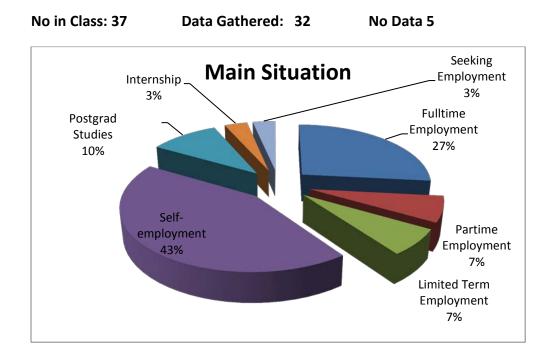

#### **2.1 Present Situation:**

During the survey data was gathered on <u>83%</u> of the graduate class of 2014.

Respondents were asked to specify first of all what their **main situation** was from a menu of options at the time of the survey.