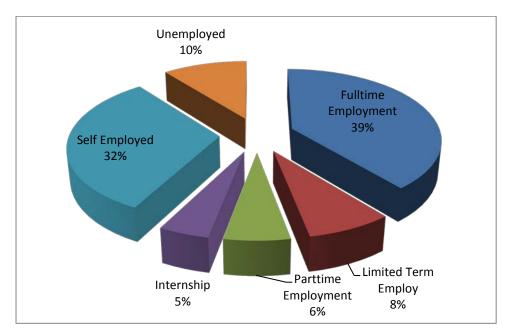

The statistics for self-employment among new graduates (see Section 2.3) continue to show an upward trend, reflecting both the entrepreneurial focus of the Faculty of Enterprise & Humanities (15%) and the creative specialisms of the Faculty of Film, Art & Creative Technologies (32%).