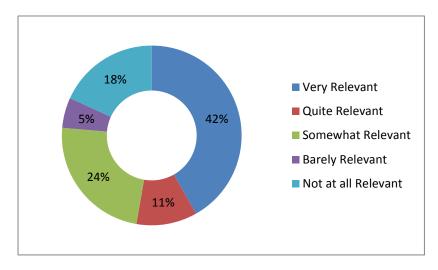

#### 2.8 Relevance of Current Employment to Degree Course

#### 2.8.2 Dept. of Entrepreneurship

2.8.3 Dept of Technology & Psychology