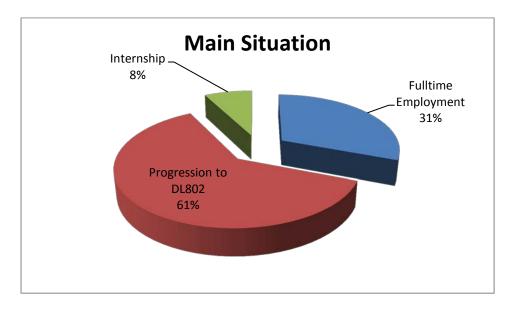

# 3.3.3 DL144 BSc (Hons) in Digital Media Systems

Employment / Further Education Examples

No in class: 5 Data gathered: 3

No data: 2

| Company       | Website                    | Job Title             |                               |
|---------------|----------------------------|-----------------------|-------------------------------|
| Bausch & Lomb | http://www.bausch.com/ou   | r-company/careers     | Controls Engineer             |
| Kerry Group   | http://www.kerrygraduates. | com/the-programme     | Graduate Programme            |
| JET Programme | https://www.google.ie/?gws | _rd=ssl#q=jet+prograr | nme Teaching English in Japan |