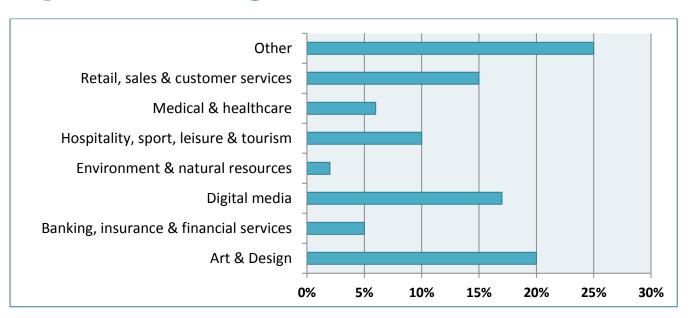

#### 2.2.2 Employment: Sectors

What is the main business activity of your current employer?

# Top employment sectors across the college