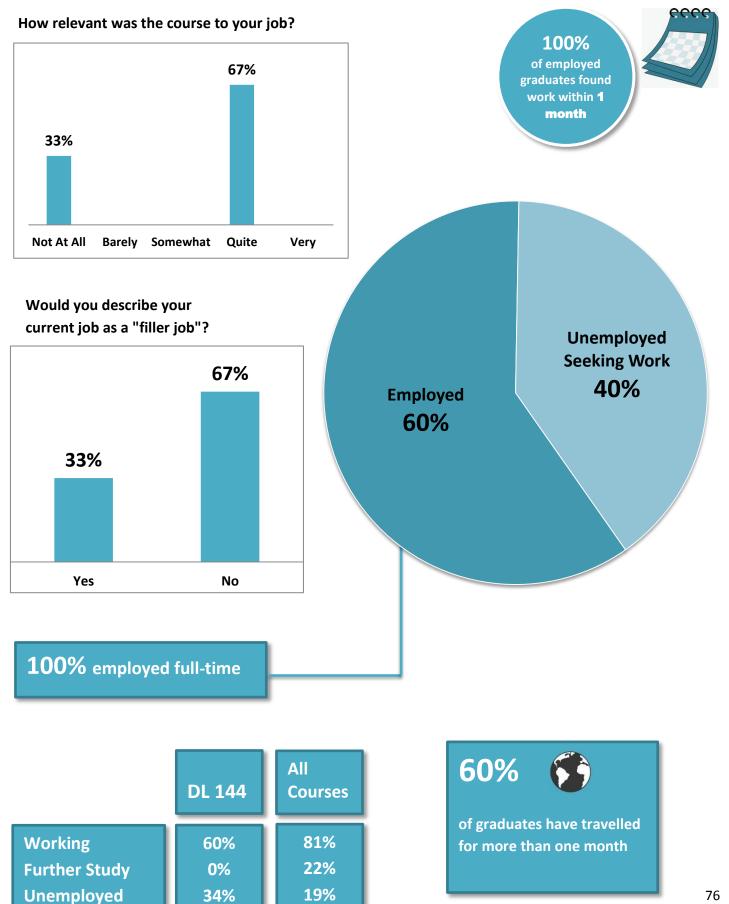

#### **BSc (Hons) Digital Media Systems**

#### BSc (Hons) Digital Media Systems

| Company            | Website                     | Job Title                 |
|--------------------|-----------------------------|---------------------------|
| AMP Sound Systems  | http://ampsoundsystems.com/ | Warehouse Manager & Stage |
|                    |                             | Technician                |
| House Dublin       | http://housedublin.ie       | Waiter                    |
| IADT Dun Laoghaire | http://www.iadt.ie/         | Tutor Demonstrator        |