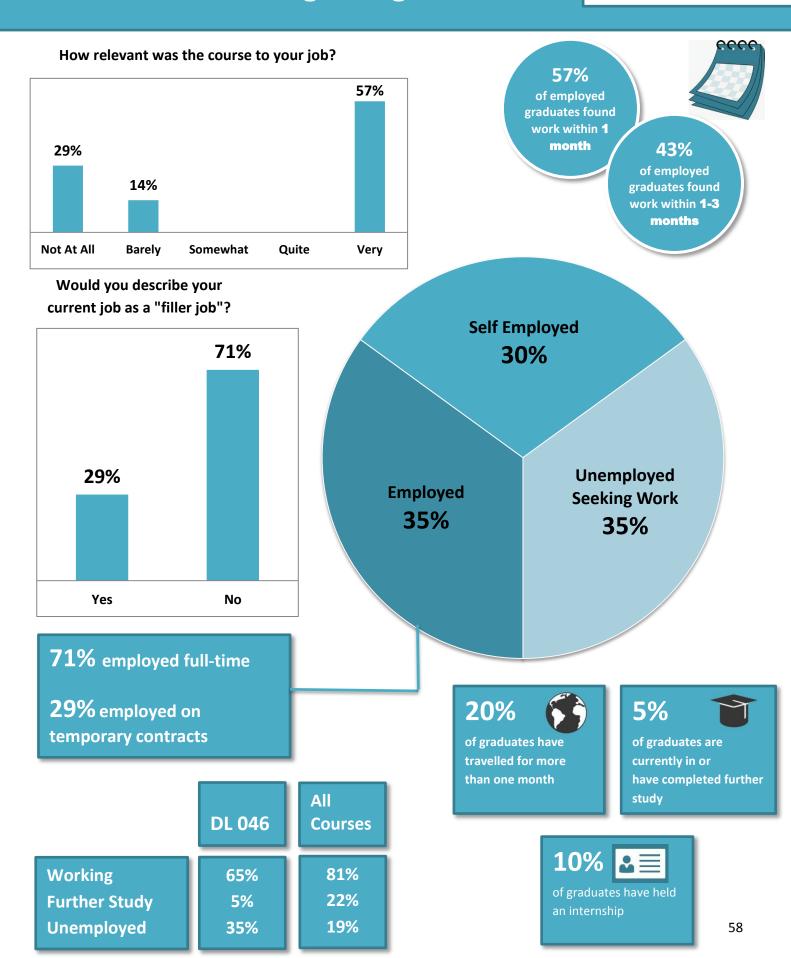

# Department of Design & Visual Arts Course Summaries

DL043 BA (Hons) Visual Communication Design
DL044 BA (Hons) Visual Arts Practice
DL046 BA (Hons) Model Making, Design & Digital Effects
DL047/DL048/DL049 BA (Hons) Design for Stage & Screen

#### BA (Hons) Model Making, Design & Digital Effects