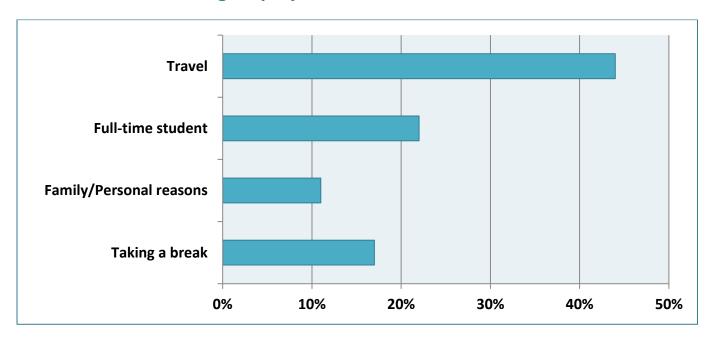

# 2.8 Travel

In the last 12 months, 27% of graduates have been travelling for longer than 1 month.

|                     | Australia | Europe | Asia | Middle<br>East | North<br>America | South<br>America | Africa |
|---------------------|-----------|--------|------|----------------|------------------|------------------|--------|
| No. of<br>Graduates | 9         | 91     | 16   | 6              | 43               | 6                | 4      |

#### **Reasons for travelling:**

**10%** of graduates who are travelling have indicated that they **have emigrated**. Of these graduates, **80%** cited search for employment to be their primary reason for emigrating/moving abroad to work long-term.