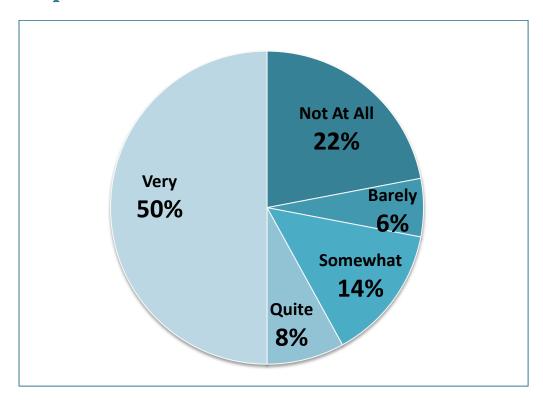

# 2.2.4 Employment: Relevance

How relevant was your course to your current job?

# **Course relevance across the college**