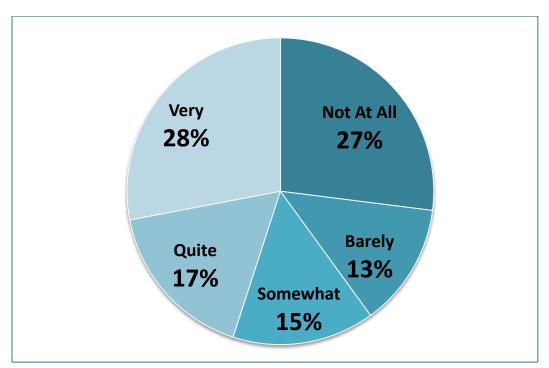

# 2.2.5 Employment: Satisfaction

Employed graduates were asked to rate their level of job satisfaction by indicating their agreement with the following five statements:

- I am paid well
- I enjoy carrying out my day to day tasks
- My work is challenging
- My work is stimulating
- There are good prospects of progression in my current job

Responses to the above statements were answered on a five point Likert scale ranging from 'Strongly Disagree' to 'Strongly Agree'. Following an evaluation of responses, an overall level of job satisfaction for graduates was reached. This overall level of job satisfaction is displayed in the figure below.

#### How satisfied are you in your current job?