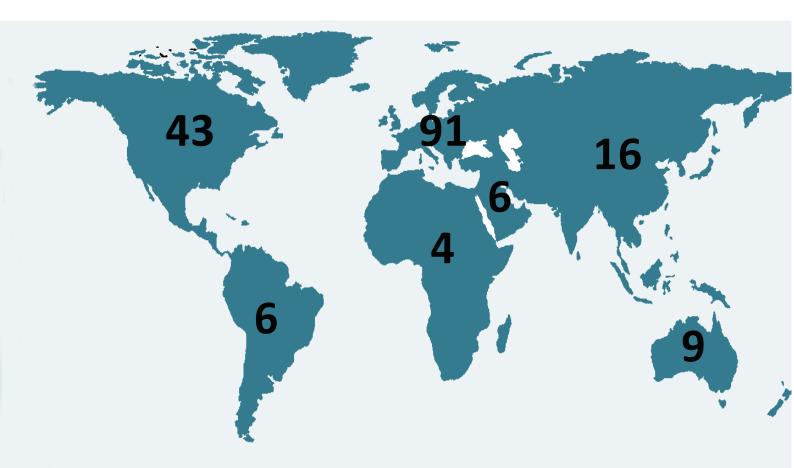

# 2.8 Travel

In the last 12 months, 27% of graduates have been travelling for longer than 1 month.

|                     | Australia | Europe | Asia | Middle<br>East | North<br>America | South<br>America | Africa |
|---------------------|-----------|--------|------|----------------|------------------|------------------|--------|
| No. of<br>Graduates | 9         | 91     | 16   | 6              | 43               | 6                | 4      |