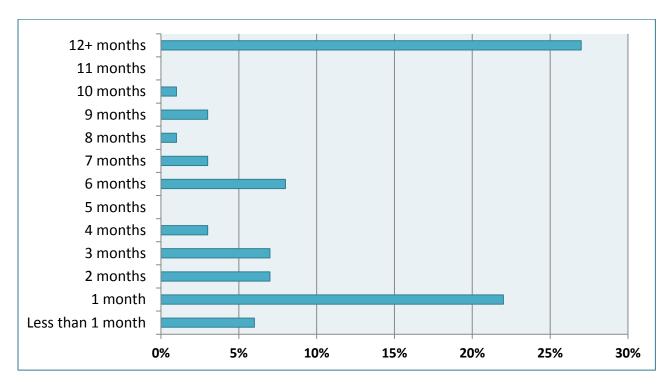

2.3 Self-Employment

#### **Type of Self-Employment:**



#### **Business Activity of Self-Employment:**



#### **Salary**



<sup>\*</sup>Over half of self-employed graduates refrained from indicating their current salary.

#### **Seeking Alternative Employment**

77% of self-employed graduates indicated that they are not seeking alternative employment, whereas 23% indicated that they are.

# 2.4 Unemployment

19% of total respondents indicated they are currently unemployed.

The reason for unemployment may be due to illness, full-time study or travel.

#### Are you currently seeking work?



# 2. 4.1 Unemployment: Seeking Work

Of those who were unemployed and seeking work, **57% had held a job in the last 12 months, whereas 43% had not**.

#### How long have you been unemployed for?



#### For how long have you actively been seeking work?



#### What sectors are you seeking employment in?



# Do you feel the economic downturn is affecting your prospects of employment?



# 2. 4.2 Unemployment: Not Seeking Work

Of those who were unemployed and not seeking work, 36% had held a job in the last 12 months, whereas 64% had not.

#### Reasons for not seeking employment:



# Do you feel the economic downturn is affecting your prospects of employment?



# 2. 5 Internships

13% of graduates indicated that since graduation they have **held an internship**, with an overall of 4% currently working as interns.

#### What was/is the length of your internship?



#### What was/is your salary?



When asked, 46% of graduates indicated that there was a prospect of employment at th