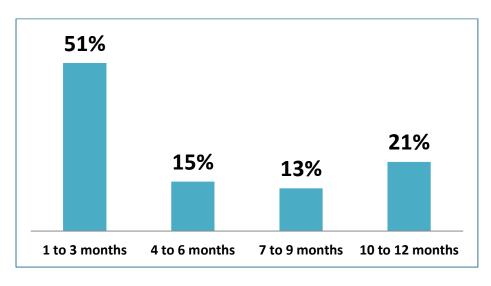

at they **intended to pursue further education in the future.** 

#### What level of award are you currently pursuing?



**75%** of graduates who are currently in further education **are studying full-time**, whereas **25% are pursuing part-time studies**.

#### What are your reasons for pursuing further studies?



# 2.8 Travel



In the last 12 months, 27% of graduates have been travelling for longer than 1 month.

|                     | Australia | Europe | Asia | Middle<br>East | North<br>America | South<br>America | Africa |
|---------------------|-----------|--------|------|----------------|------------------|------------------|--------|
| No. of<br>Graduates | 9         | 91     | 16   | 6              | 43               | 6                | 4      |

#### Time spent travelling:



#### Comparison graph of number of students travelling by year:



<sup>\*</sup>There has been a significant increase in the number of graduates who are travelling compared to previous years.

#### **Reasons for travelling:**



**10%** of graduates who are travelling have indicated that they **have emigrated**. Of these graduates, **80%** cited search for employment to be their primary reason for emigrating/moving abroad to work long-term.

### Department of Entrepreneurship Course Summaries



**DL231 BBus Entrepreneurship** 

DL243 BBus (Hons) Entrepreneurship (1 Year Add-On)

DL245 BBus (Hons) Entrepreneurship and Management

#### **BBus Entrepreneurship**



### BBus Entrepreneurship

# **Employment Examples**

| Company                      | Website                             | J