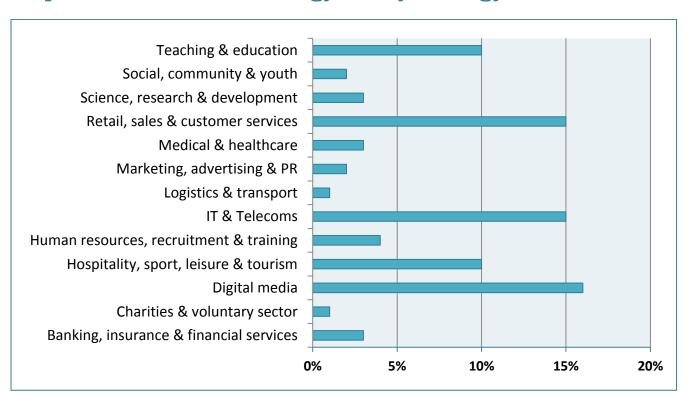

#### 2.2.2 Employment: Sectors

What is the main business activity of your current employer?

# Top employment sectors across the college