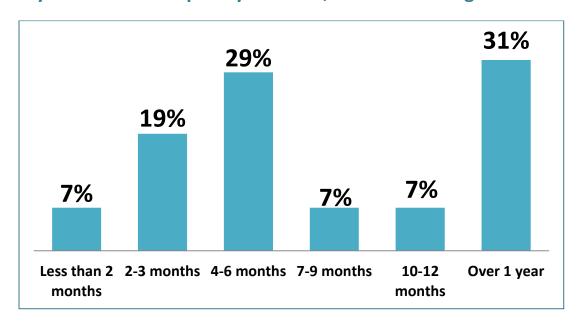

both employed and engaged in further study. For the purposes of the overall data only their main choice is counted here.

#### **Employment Rates: 6 Year Comparison**



**Key Data: 6 Year Comparison** 

|                                    | 2013 | 2012 | 2011 | 2010 | 2009 | 2008 |
|------------------------------------|------|------|------|------|------|------|
| Employed (Including self-employed) | 59%  | 49%  | 44%  | 46%  | 56%  | 63%  |
| In Further Study                   | 22%  | 31%  | 28%  | 37%  | 29%  | 26%  |
| Unemployed                         | 19%  | 20%  | 19%  | 12%  | 10%  | 7%   |

# 2.2 Employment

# What is your current employment situation?



#### What is the nature of your employment?



### If you are on a temporary contract, what is the length of the contract?



# 2.2.1 Employment: Routes

How did you find out about your current/most recent job?



#### 2.2.2 Employment: Sectors

What is the main business activity of your current employer?

# Top employment sectors across the college



# **Department of Entrepreneurship**



# **Department of Humanities & Arts Management**



# **Department of Design & Visual Arts**



### **Department of Film & Media**



## **Department of Technology & Psychology**



# 2.2.3 Employment: Salary

#### What is your present salary?



<sup>\*</sup>High levels of less than 15,000 salaries may be attributed to the number of students currently working in 'filler jobs'.

# 2.2.4 Employment: Relevance

How relevant was your course to your current job?

# **Course relevance across the college**



# **Department of En