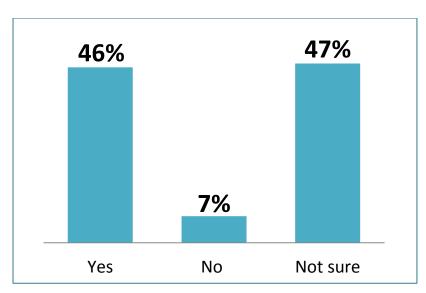

indicating their current salary.

#### **Seeking Alternative Employment**

77% of self-employed graduates indicated that they are not seeking alternative employment, whereas 23% indicated that they are.

# 2.4 Unemployment

19% of total respondents indicated they are currently unemployed.

The reason for unemployment may be due to illness, full-time study or travel.

#### Are you currently seeking work?



# 2. 4.1 Unemployment: Seeking Work

Of those who were unemployed and seeking work, **57% had held a job in the last 12 months, whereas 43% had not**.

#### How long have you been unemployed for?



#### For how long have you actively been seeking work?



#### What sectors are you seeking employment in?



# Do you feel the economic downturn is affecting your prospects of employment?



# 2. 4.2 Unemployment: Not Seeking Work

Of those who were unemployed and not seeking work, 36% had held a job in the last 12 months, whereas 64% had not.

#### Reasons for not seeking employment:



# Do you feel the economic downturn is affecting your prospects of employment?



# 2. 5 Internships

13% of graduates indicated that since graduation they have **held an internship**, with an overall of 4% currently working as interns.

#### What was/is the length of your internship?



#### What was/is your salary?



When asked, 46% of graduates indicated that there was a prospect of employment at the end of their internship, whereas 17% didn't think there was. A further 37% indicated that they didn't know if there was a prospect of paid employment or not.

#### What was/is the business a