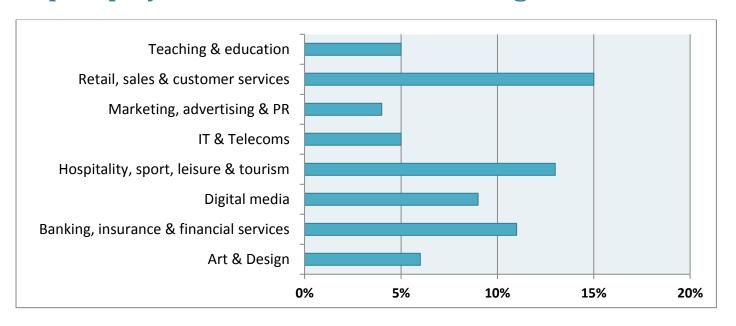

#### 2.2.2 Employment: Sectors

What is the main business activity of your current employer?

# Top employment sectors across the college