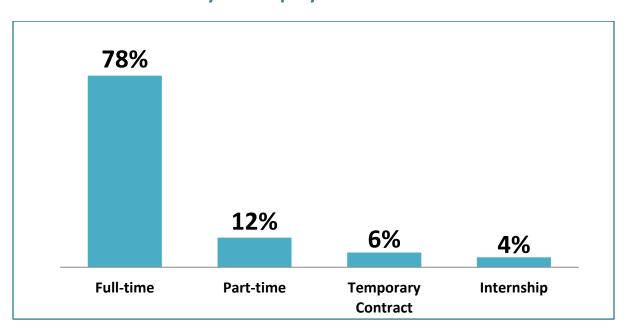

best reflected their current situation.

Some students related that they were both employed and engaged in further study. For the purposes of the overall data only their main choice is counted here.

#### **Employment Rates: 6 Year Comparison**



**Key Data: 6 Year Comparison** 

|                                    | 2013 | 2012 | 2011 | 2010 | 2009 | 2008 |
|------------------------------------|------|------|------|------|------|------|
| Employed (Including self-employed) | 59%  | 49%  | 44%  | 46%  | 56%  | 63%  |
| In Further Study                   | 22%  | 31%  | 28%  | 37%  | 29%  | 26%  |
| Unemployed                         | 19%  | 20%  | 19%  | 12%  | 10%  | 7%   |

# 2.2 Employment

# What is your current employment situation?



#### What is the nature of your employment?



### If you are on a temporary contract, what is the length of the contract?



# 2.2.1 Employment: Routes

How did you find out about your current/most recent job?



#### 2.2.2 Employment: Sectors

What is the main business activity of your current employer?

# Top employment sectors across the college



# **Department of Entrepreneurship**



# **Department of Humanities & Arts Management**



# **Department of Design & Visual Arts**



### **Department of Film & Media**



## **Department of Technology & Psychology**



# 2.2.3 Employment: Salary

#### What is your present salary?



<sup>\*</sup>High levels of less than 15,000 salaries may be attributed to the number of students currently working in 'filler jobs'.

# 2.2.4 Employment: Relevance

How relevant was your course to your