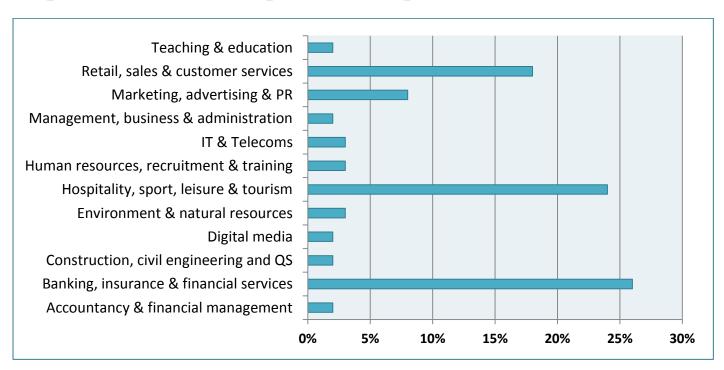

#### 2.2.2 Employment: Sectors

What is the main business activity of your current employer?

# Top employment sectors across the college