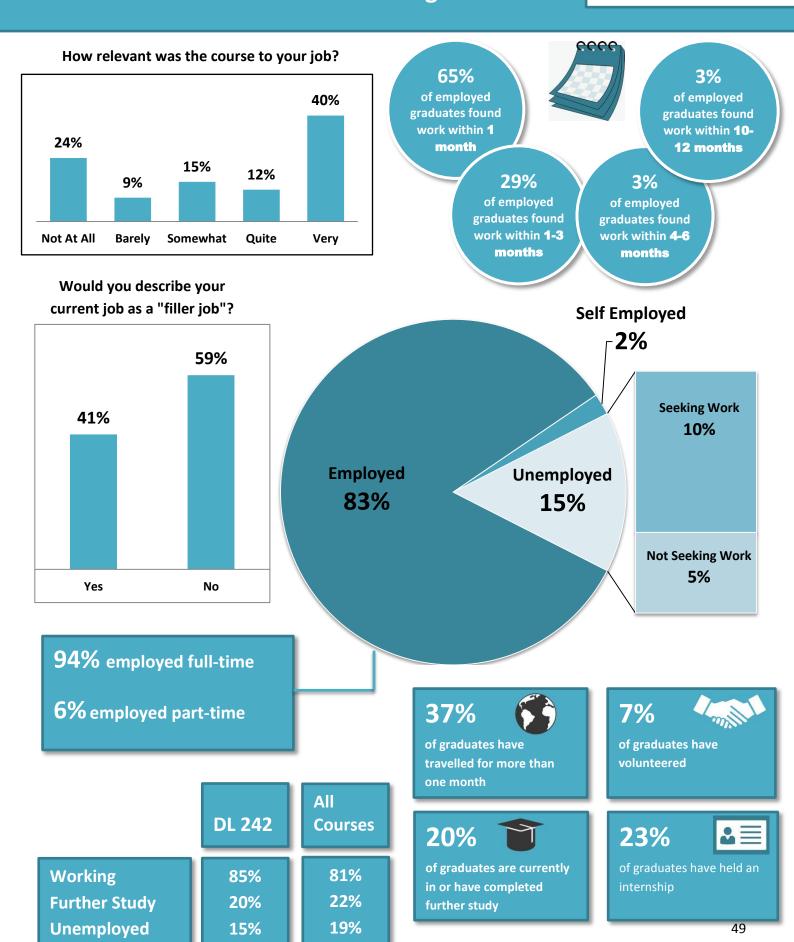

# Department of Design & Visual Arts Course Summaries

DL043 BA (Hons) Visual Communication Design
DL044 BA (Hons) Visual Arts Practice
DL046 BA (Hons) Model Making, Design & Digital Effects
DL047/DL048/DL049 BA (Hons) Design for Stage & Screen

#### DL043 BA (Hons) Visual **Communication Design**

## BA (Hons) Visual Communication Design