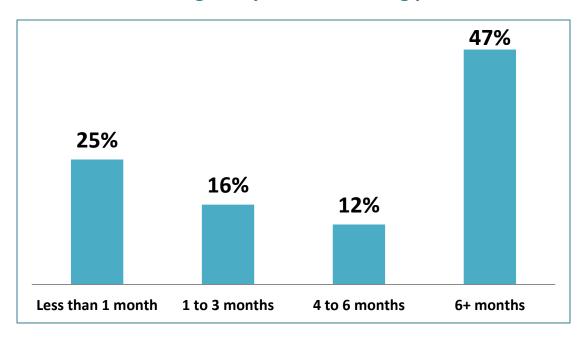

# 2. 5 Internships

13% of graduates indicated that since graduation they have **held an internship**, with an overall of 4% currently working as interns.

#### What was/is the length of your internship?