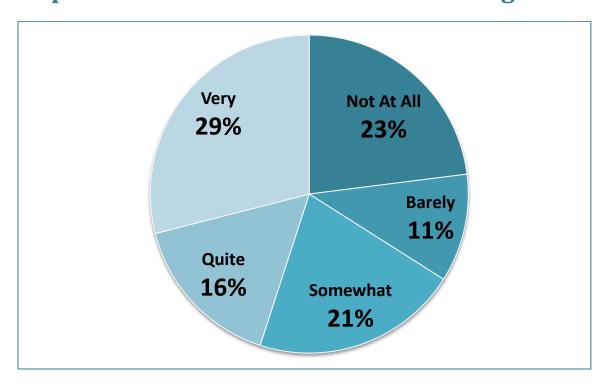

# 2.2.4 Employment: Relevance

How relevant was your course to your current job?

# **Course relevance across the college**