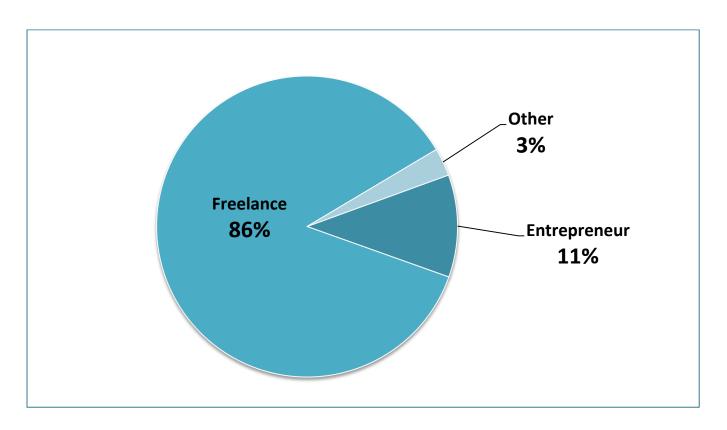

afford Bridal          | 2                |
| Detail Design Studio        | 2                |
| Emirates Airline            | 2                |
| Getty Images                | 2                |
| Harmonia                    | 2                |
| Hartley's Restaurant        | 2                |
| Ipsos MRBI                  | 2                |
| Lucy McRae & Loop.pH Studio | 2                |
| Mamas & Papas               | 2                |

| Newstalk (Radio)            | 2 |
|-----------------------------|---|
| Red Bull                    | 2 |
| Rough Magic Theatre Company | 2 |
| Social Talent               | 2 |
| Starbuck's                  | 2 |
| The Gallery of Photography  | 2 |
| The TAS Group               | 2 |

# 2.3 Self-Employment

#### **Type of Self-Employment:**



#### **Business Activity of Self-Employment:**



#### **Salary**



<sup>\*</sup>Over half of self-employed graduates refrained from indicating their current salary.

#### **Seeking Alternative Employment**

77% of self-employed graduates indicated that they are not seeking alternative employment, whereas 23% indicated that they are.

# 2.4 Unemployment

19% of total respondents indicated they are currently unemployed.

The reason for unemployment may be due to illness, full-time study or travel.

#### Are you currently seeking work?



# 2. 4.1 Unemployment: Seeking Work

Of those who were unemployed and seeking work, **57% had held a job in the last 12 months, whereas 43% had not**.

#### How long have you been unemployed for?



#### For how long have you actively been seeking work?