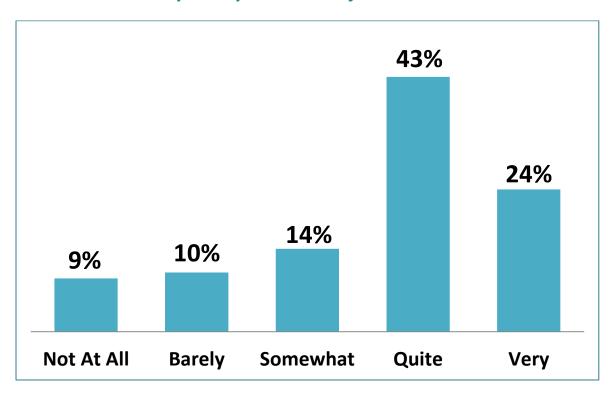

# 2.2.4 Employment: Relevance

How relevant was your course to your current job?

#### eece How relevant was the course to your job? 50% 56% of employed graduates found work within 1 32% 38% month 12% of employed of employed graduates found graduates found work within 1-3 6% 6% work within 4-6 months months Not At All Barely Somewhat Quite Very Would you describe your current job as a "filler job"? 56% 44% **Self Employed Seeking Work** 21% 11% **Unemployed** 22% **Employed Not Seeking Work 57%** 11% Yes No 81% employed full-time 21% 43% 19% employed part-time of graduates have of graduates are currently in or have completed travelled for more than further study one month All **DL 044** Courses 4% 14% of graduates have held an of graduates have 78% 81% Working volunteered