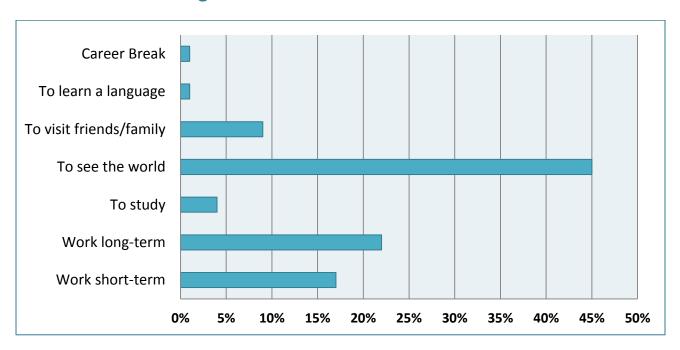

#### **Reasons for travelling:**

**10%** of graduates who are travelling have indicated that they **have emigrated**. Of these graduates, **80%** cited search for employment to be their primary reason for emigrating/moving abroad to work long-term.