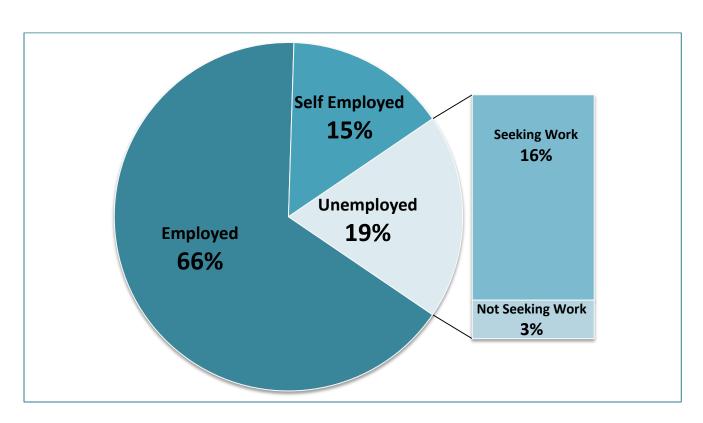

#### What is your current situation?

It should be noted that graduates were asked to select the option which best reflected their current situation.

Some students related that they were both employed and engaged in further study. For the purposes of the overall data only their main choice is counted here.

#### **Headlines:**

Overall number in employment: 59% = +10% on 2012

Overall number doing further/postgrad study: 22% = -9% on 2012.

Unemployed: 19%: -1% on 2012

The baseline employment figure of 59% represents a 10% improvement on the figure for the Class of 2012. We see a corresponding drop of 9% in the figure of those giving postgraduate or further education as their main situation twelve months after completing their course. This suggests that more graduates are availing of the improving opportunities for employment and postponing further education for the time being. As in other years, the relevance and quality of that employment varies greatly from programme to programme. Graduates of more specialised disciplines such as IT, design and digital media, are finding work which is clearly more relevant to their courses, while graduates of business, humanities and psychology present a more uneven picture in terms of relevance and career progression. While the numbers going on to further study have declined overall, there is still a strong progression to postgraduate courses in particular programmes, such as EMCS and Applied Psychology.