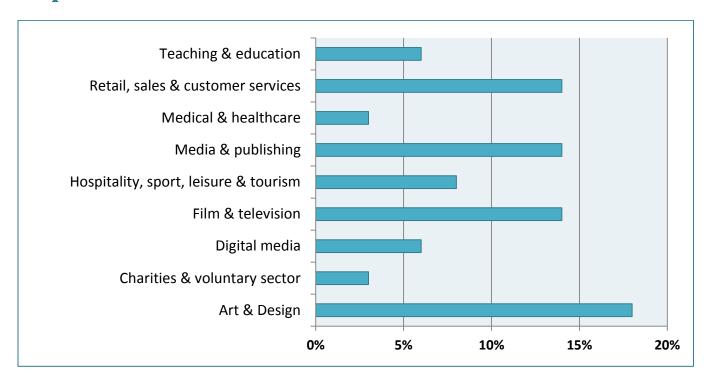

# 2.2.4 Employment: Relevance

How relevant was your course to your current job?

# **Course relevance across the college**