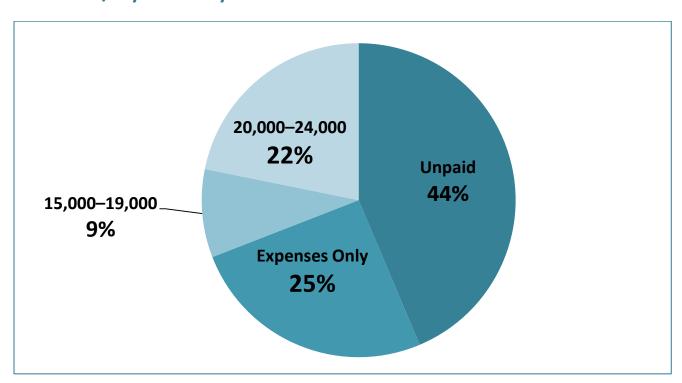

#### What is your present salary?

<sup>\*</sup>High levels of less than 15,000 salaries may be attributed to the number of students currently working in 'filler jobs'.