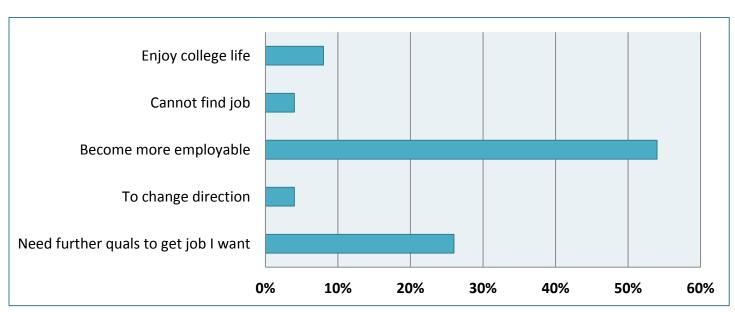

r Medical Genetics** 

**National Maritime Museum of Ireland** 

**ProYouth** 

Raynaud's and Scleroderma Ireland

Saint Vincent de Paul (SVP)

**Scene not Heard** 

**Scouting Ireland** 

**Second Republic** 

**Street Performance World Championship** 

**Sue Ryder Foundation** 

**The Grainstore** 

**The Mozilla Project** 

**Wicklow SPCA** 



# 2. 7 Post-Graduate/Further Study

**22%** of graduates are **currently in further education**, while **a further 14%** indicated that they **intended to pursue further education in the future.** 

#### What level of award are you currently pursuing?



**75%** of graduates who are currently in further education **are studying full-time**, whereas **25% are pursuing part-time studies**.

#### What are your reasons for pursuing further studies?



# 2.8 Travel



In the last 12 months, 27% of graduates have been travelling for longer than 1 month.

|                     | Australia | Europe | Asia | Middle<br>East | North<br>America | South<br>America | Africa |
|---------------------|-----------|--------|------|----------------|------------------|------------------|--------|
| No. of<br>Graduates | 9         | 91     | 16   | 6              | 43               | 6                | 4      |

#### Time spent travelling:



#### Comparison graph of number of students travelling by year:



<sup>\*</sup>There has been a significant increase in the number of graduates who are travelling compared to previous years.

#### **Reasons for travelling:**



**10%** of graduates who are travelling have indicated that they **have emigrated**. O