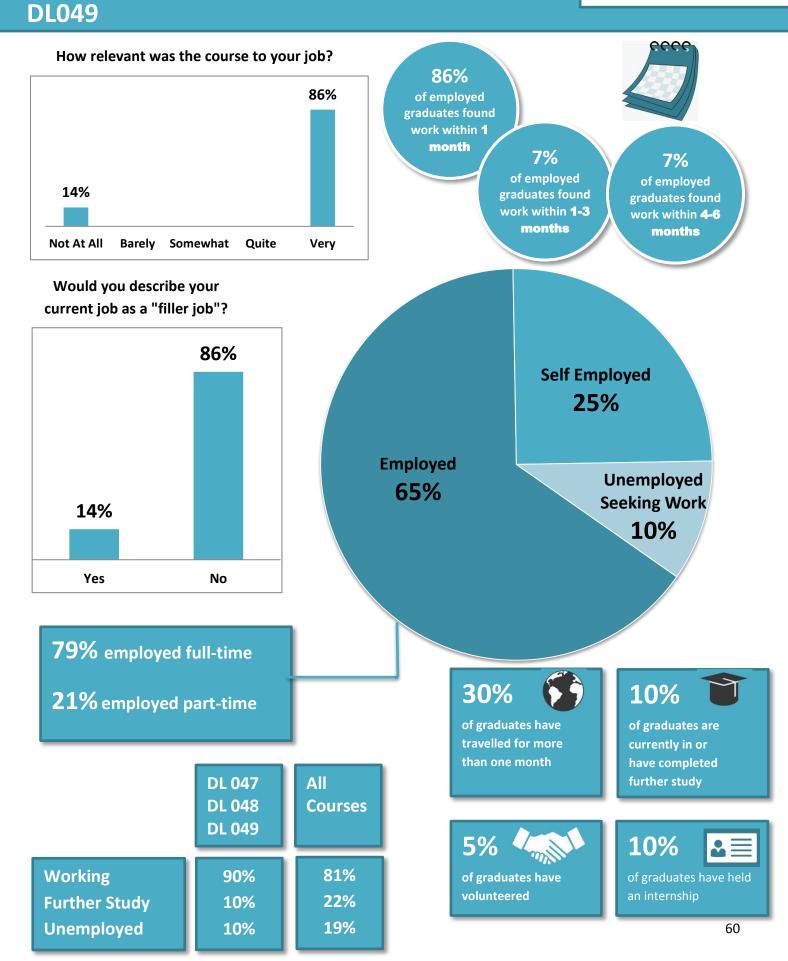

# Department of Design & Visual Arts Course Summaries

DL043 BA (Hons) Visual Communication Design
DL044 BA (Hons) Visual Arts Practice
DL046 BA (Hons) Model Making, Design & Digital Effects
DL047/DL048/DL049 BA (Hons) Design for Stage & Screen

### DL047 DL048

### BA (Hons) Design for Stage & Screen

DL047 DL048 DL049

## BA (Hons) Design for Stage & Screen