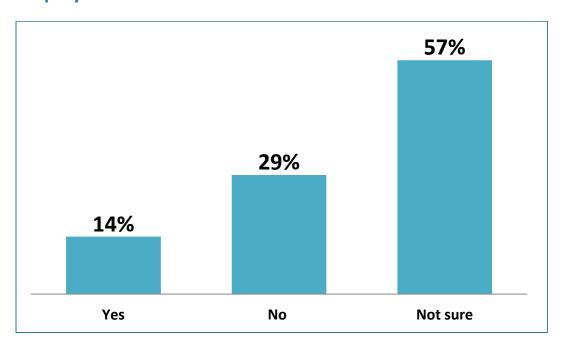

# 2. 7 Post-Graduate/Further Study

**22%** of graduates are **currently in further education**, while **a further 14%** indicated that they **intended to pursue further education in the future.** 