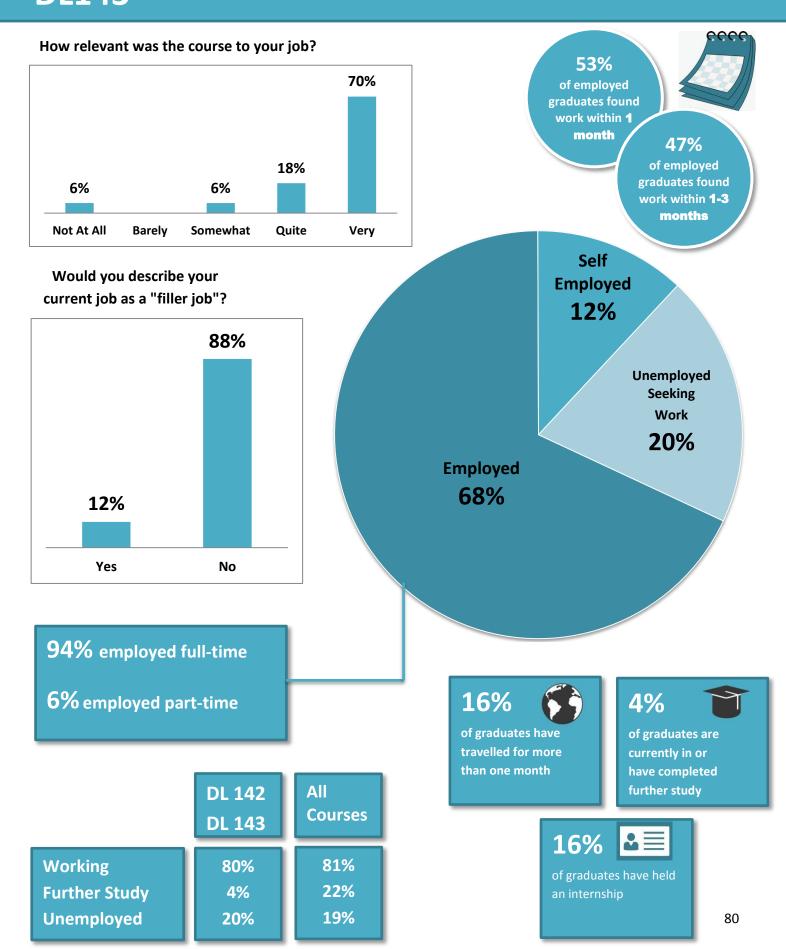

# DL142 BSc (Hons) Computing in Multimedia DL143 Systems/Web Engineering

# DL142 BSc (Hons) Computing in MultimediaDL143 Systems/Web Engineering