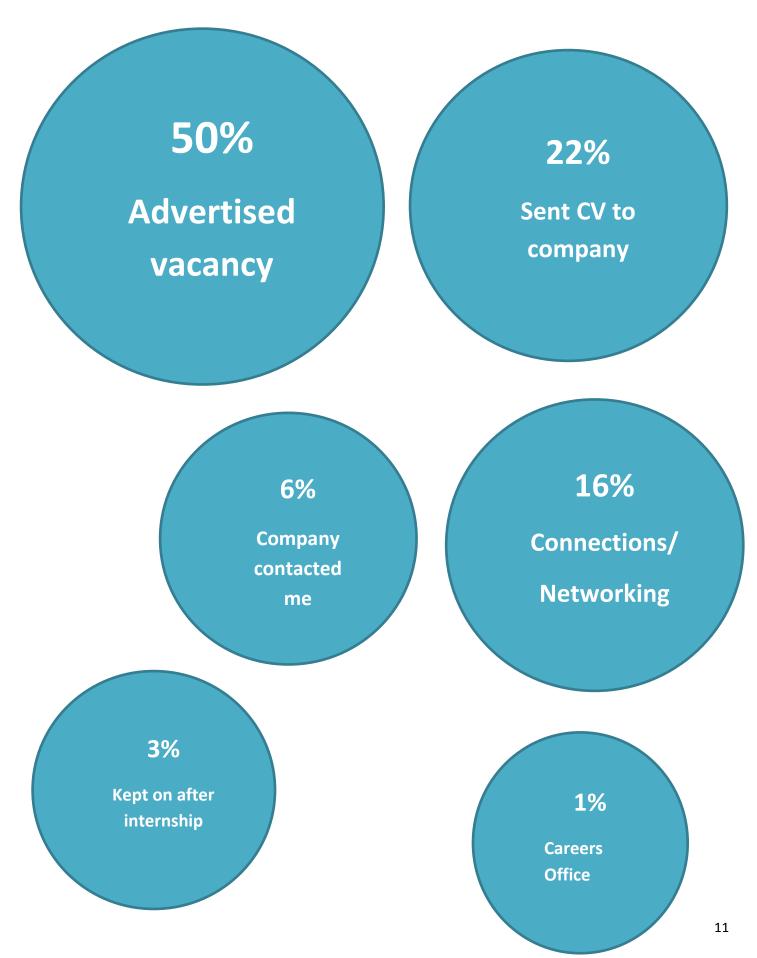

# 2.2.1 Employment: Routes

How did you find out about your current/most recent job?