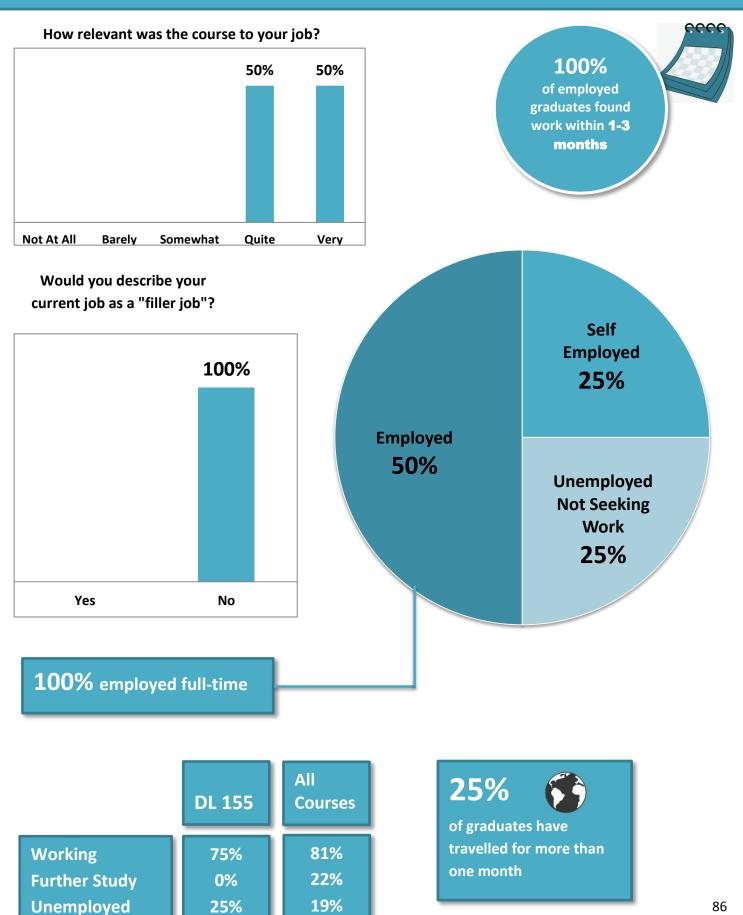

**Web Engineering** 

DL141 BSc (Hons) Applied Psychology

**DL155 MSc Cyberpsychology** 