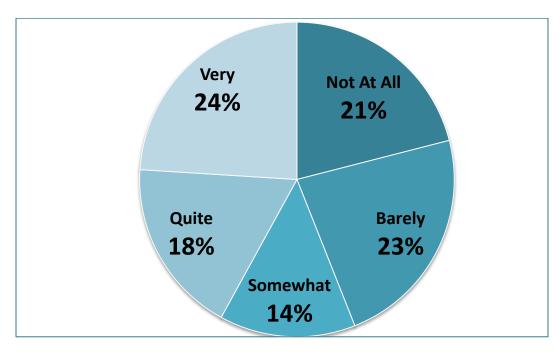

# 2.2.4 Employment: Relevance

How relevant was your course to your current job?

# **Course relevance across the college**