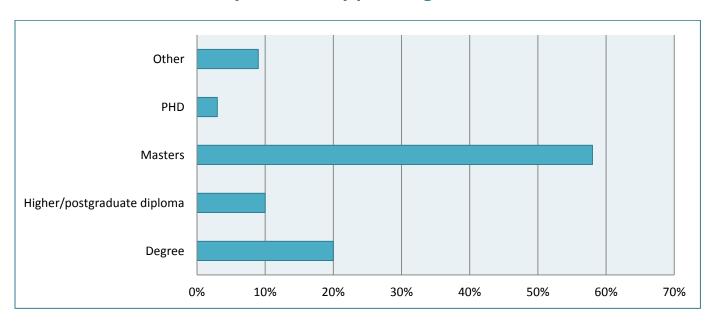

#### What level of award are you currently pursuing?

**75%** of graduates who are currently in further education **are studying full-time**, whereas **25% are pursuing part-time studies**.