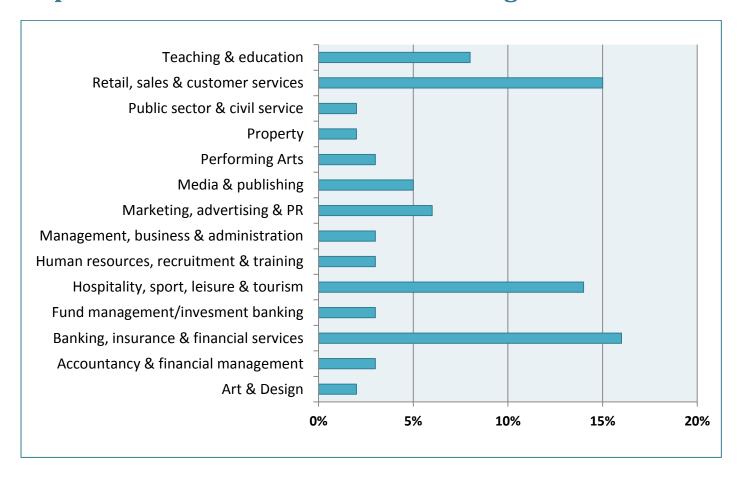

#### 2.2.2 Employment: Sectors

What is the main business activity of your current employer?

# Top employment sectors across the college