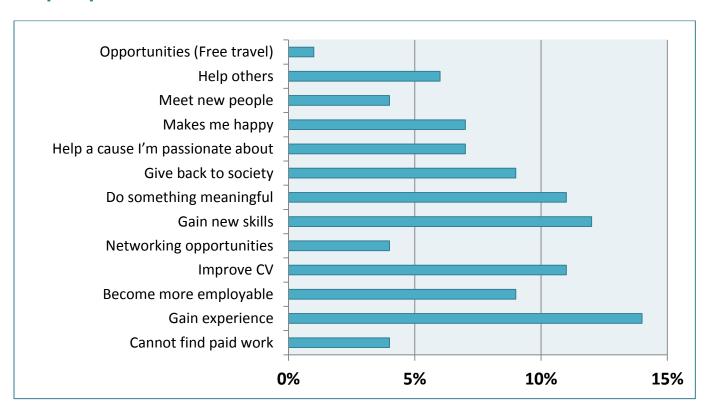

# 2. 6 Volunteering

In the last 12 months, **7% of graduates have volunteered**. Of these, **50% are currently volunteering**, while **50% are no longer volunteering**.

#### Why do you volunteer?