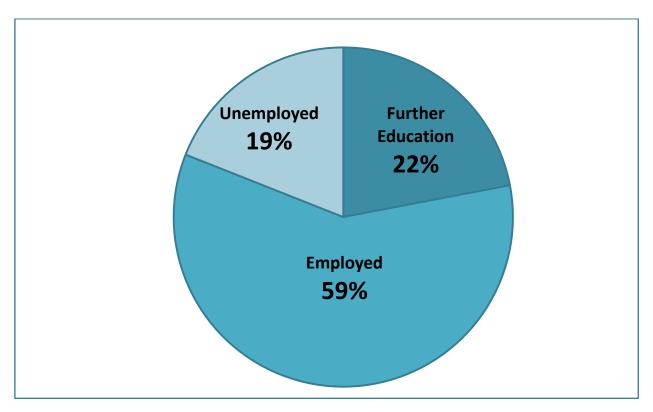

#### **Headlines:**

Overall number in employment: 59% = +10% on 2012

Overall number doing further/postgrad study: 22% = -9% on 2012.

Unemployed: 19%: -1% on 2012

The baseline employment figure of 59% represents a 10% improvement on the figure for the Class of 2012. We see a corresponding drop of 9% in the figure of those giving postgraduate or further education as their main situation twelve months after completing their course. This suggests that more graduates are availing of the improving opportunities for employment and postponing further education for the time being. As in other years, the relevance and quality of that employment varies greatly from programme to programme. Graduates of more specialised disciplines such as IT, design and digital media, are finding work which is clearly more relevant to their courses, while graduates of business, humanities and psychology present a more uneven picture in terms of relevance and career progression. While the numbers going on to further study have declined overall, there is still a strong progression to postgraduate courses in particular programmes, such as EMCS and Applied Psychology.

#### **Employment Rates: 6 Year Comparison**

**Key Data: 6 Year Comparison** 

|                                    | 2013 | 2012 | 2011 | 2010 | 2009 | 2008 |
|------------------------------------|------|------|------|------|------|------|
| Employed (Including self-employed) | 59%  | 49%  | 44%  | 46%  | 56%  | 63%  |
| In Further Study                   | 22%  | 31%  | 28%  | 37%  | 29%  | 26%  |
| Unemployed                         | 19%  | 20%  | 19%  | 12%  | 10%  | 7%   |