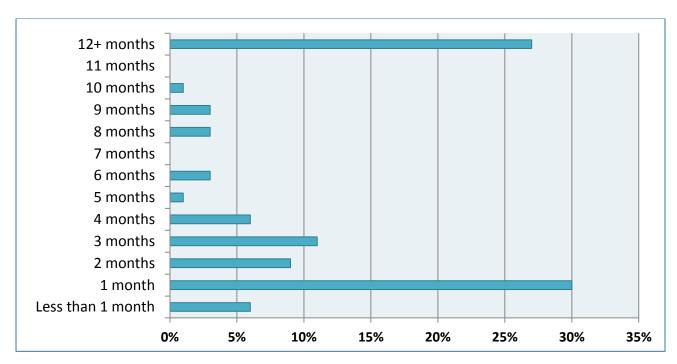

#### **Business Activity of Self-Employment:**



#### **Salary**



<sup>\*</sup>Over half of self-employed graduates refrained from indicating their current salary.

#### **Seeking Alternative Employment**

77% of self-employed graduates indicated that they are not seeking alternative employment, whereas 23% indicated that they are.

# 2.4 Unemployment

19% of total respondents indicated they are currently unemployed.

The reason for unemployment may be due to illness, full-time study or travel.

#### Are you currently seeking work?



# 2. 4.1 Unemployment: Seeking Work

Of those who were unemployed and seeking work, **57% had held a job in the last 12 months, whereas 43% had not**.

#### How long have you been unemployed for?



#### For how long have you actively been seeking work?



#### What sectors are you seeking employment in?



# Do you feel the economic downturn is affecting your prospects of employment?



# 2. 4.2 Unemployment: Not Seeking Work

Of those who were unemployed and not seeking work, 36% had held a job in the last 12 months, whereas 64% had not.

#### Reasons for not seeking employment:



# Do you feel the economic downturn is affecting your prospects of employment?



# 2. 5 Internships

13% of graduates indicated that since graduation they have **held an internship**, with an overall of 4% currently working as interns.

#### What was/is the length of your internship?



#### What was/is your salary?



When asked, 46% of graduates indicated that there was a prospect of employment at the end of their internship, whereas 17% didn't think there