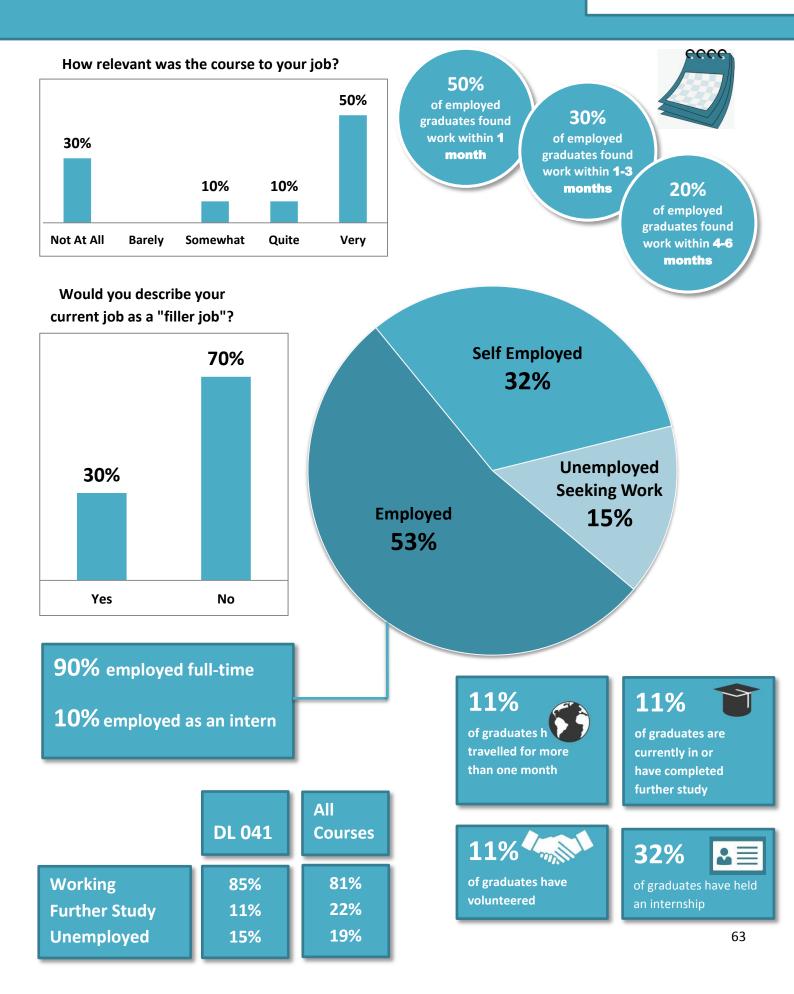

# Department of Film & Media Course Summaries

**DL041 BA (Hons) Animation** 

DL042 BA (Hons) Photography

DL045 BA (Hons) Film & Television Production

DL051 MA Screenwriting for Film & Television

DL056 MA Broadcast Production for Radio & Television

#### **BA (Hons) Animation**