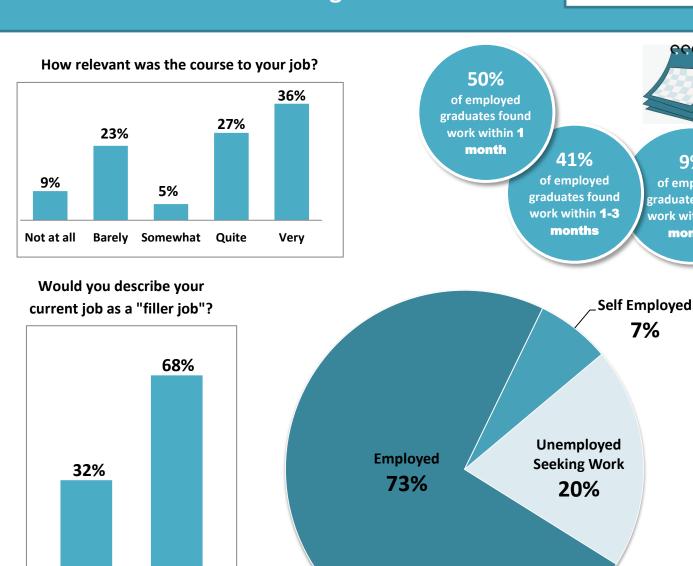

### Department of Humanities & Arts Management Course Summaries

DL241 BA (Hons) English, Media and Cultural Studies
DL242 BA (Hons) Business Studies and Arts Management

### BA (Hons) English, Media and Cultural Studies

# DL241 BA (Hons) English, Media and Cultural Studies