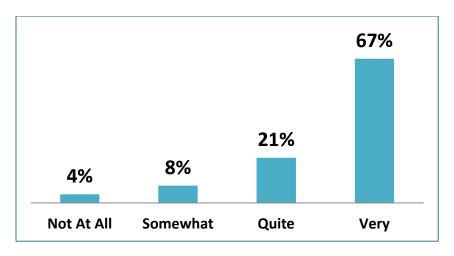

# 2.2.4 Employment: Relevance

How relevant was your course to your current job?

# **Course relevance across the college**