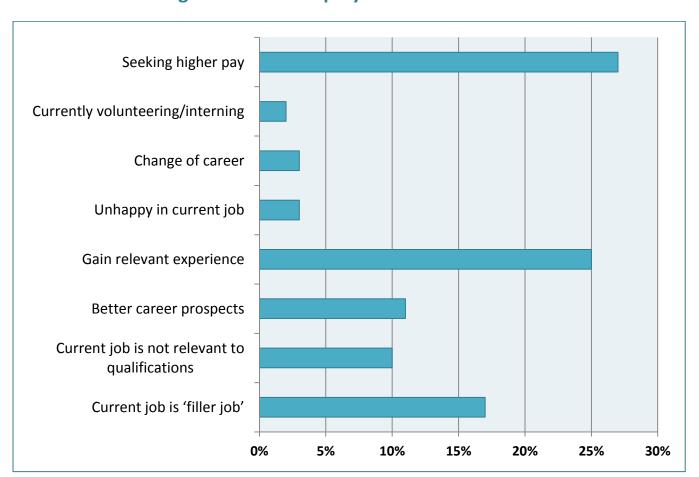

# 2.2.6 Employment: Seeking Alternative Employment

When asked about alternative employment, 21% of graduates in employment indicated that they are currently or intend seeking alternative employment, whereas 79% indicated that they are not.

#### Reasons for seeking alternative employment: