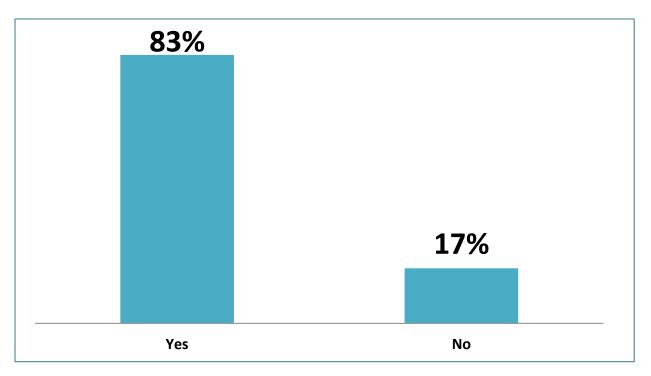

# 2.2.6 Employment: Seeking Alternative Employment

When asked about alternative employment, 21% of graduates in employment indicated that they are currently or intend seeking alternative employment, whereas 79% indicated that they are not.