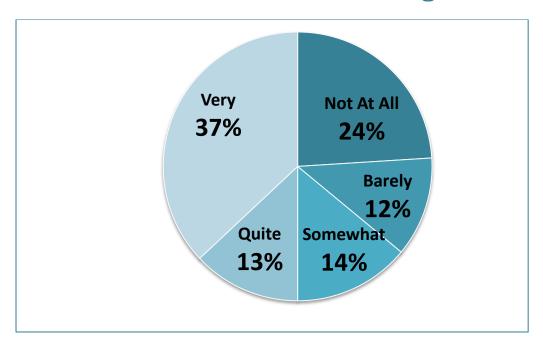

# 2.2.4 Employment: Relevance

How relevant was your course to your current job?

# **Course relevance across the college**