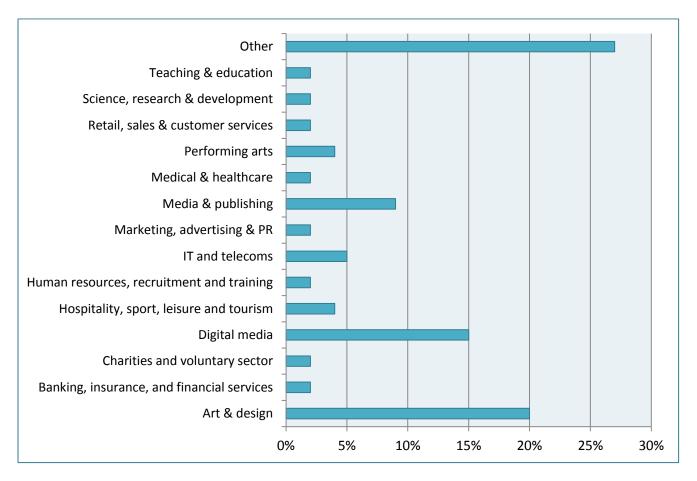

#### 2.2.2 Employment: Sectors

What is the main business activity of your current employer?

# Top employment sectors across the college