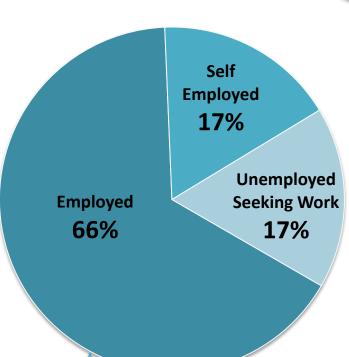

#### **BSc (Hons) Digital Media Systems**

#### BSc (Hons) Digital Media Systems

| Company            | Website                     | Job Title                 |
|--------------------|-----------------------------|---------------------------|
| AMP Sound Systems  | http://ampsoundsystems.com/ | Warehouse Manager & Stage |
|                    |                             | Technician                |
| House Dublin       | http://housedublin.ie       | Waiter                    |
| IADT Dun Laoghaire | http://www.iadt.ie/         | Tutor Demonstrator        |