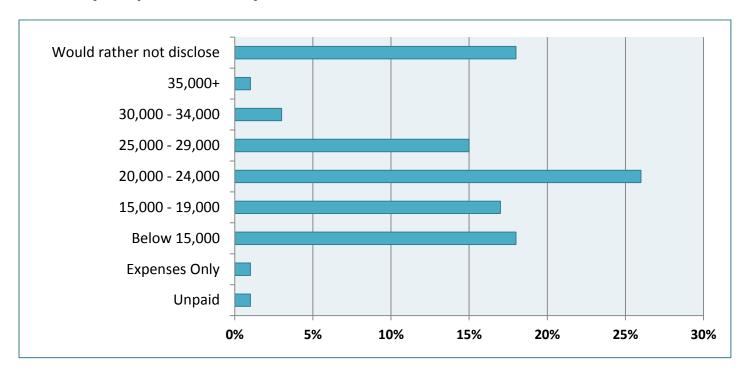

# 2.2.3 Employment: Salary

#### What is your present salary?

<sup>\*</sup>High levels of less than 15,000 salaries may be attributed to the number of students currently working in 'filler jobs'.