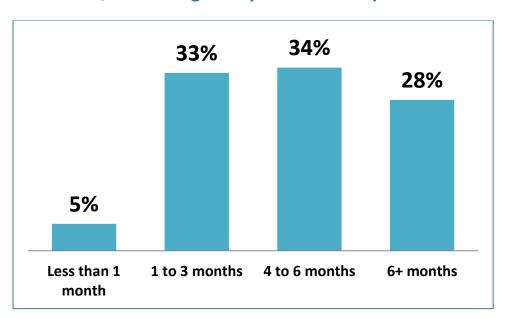

work, **57% had held a job in the last 12 months, whereas 43% had not**.

#### How long have you been unemployed for?



#### For how long have you actively been seeking work?



#### What sectors are you seeking employment in?



# Do you feel the economic downturn is affecting your prospects of employment?



# 2. 4.2 Unemployment: Not Seeking Work

Of those who were unemployed and not seeking work, 36% had held a job in the last 12 months, whereas 64% had not.

#### Reasons for not seeking employment:



# Do you feel the economic downturn is affecting your prospects of employment?



# 2. 5 Internships

13% of graduates indicated that since graduation they have **held an internship**, with an overall of 4% currently working as interns.

#### What was/is the length of your internship?



#### What was/is your salary?



When asked, 46% of graduates indicated that there was a prospect of employment at the end of their internship, whereas 17% didn't think there was. A further 37% indicated that they didn't know if there was a prospect of paid employment or not.

#### What was/is the business activity of the internship company?



#### How relevant was your internship in applying for your current role?



<sup>\*</sup>This figure applies only to graduates who have completed an internship and who have gone on to gain employment.

# 2. 6 Volunteering

In the last 12 months, **7% of graduates have volunteered**. Of these, **50% are currently volunteering**, while **50% are no longer volunteering**.

#### What was/is the length of your volunteering position?



#### Why do you