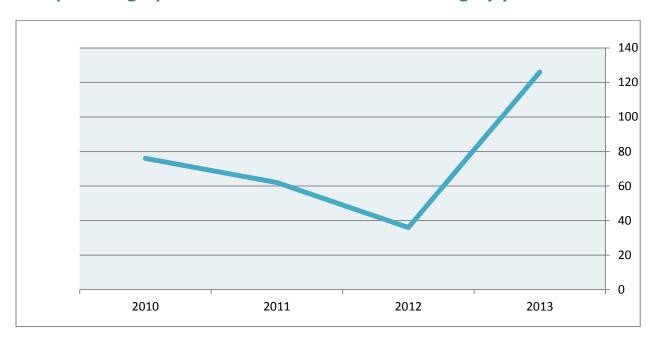

#### Comparison graph of number of students travelling by year:

<sup>\*</sup>There has been a significant increase in the number of graduates who are travelling compared to previous years.