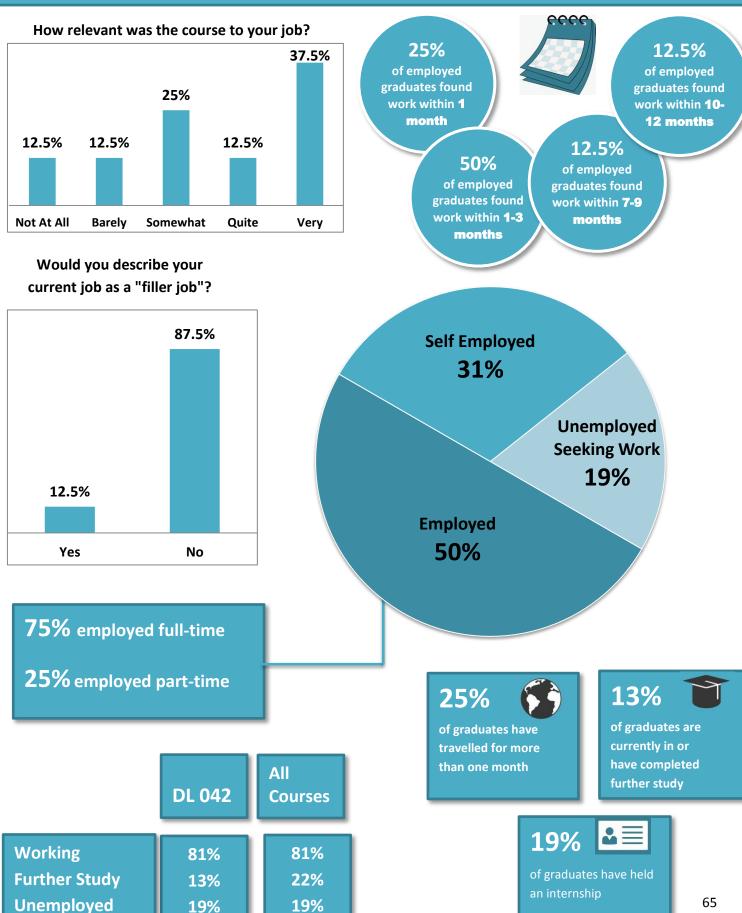

# Department of Film & Media Course Summaries

**DL041 BA (Hons) Animation** 

DL042 BA (Hons) Photography

DL045 BA (Hons) Film & Television Production

DL051 MA Screenwriting for Film & Television

DL056 MA Broadcast Production for Radio & Television

#### **BA (Hons) Photography**