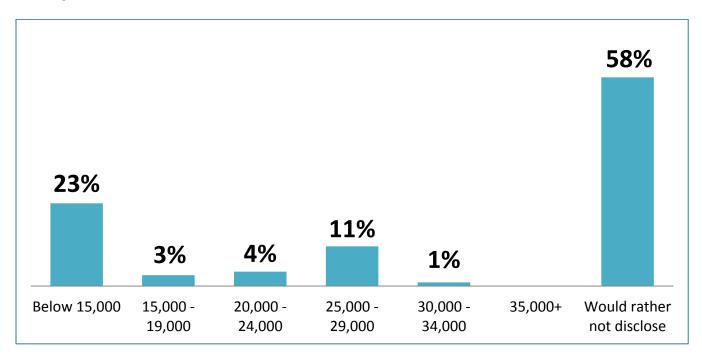

# 2.2.3 Employment: Salary

#### What is your present salary?

<sup>\*</sup>High levels of less than 15,000 salaries may be attributed to the number of students currently working in 'filler jobs'.