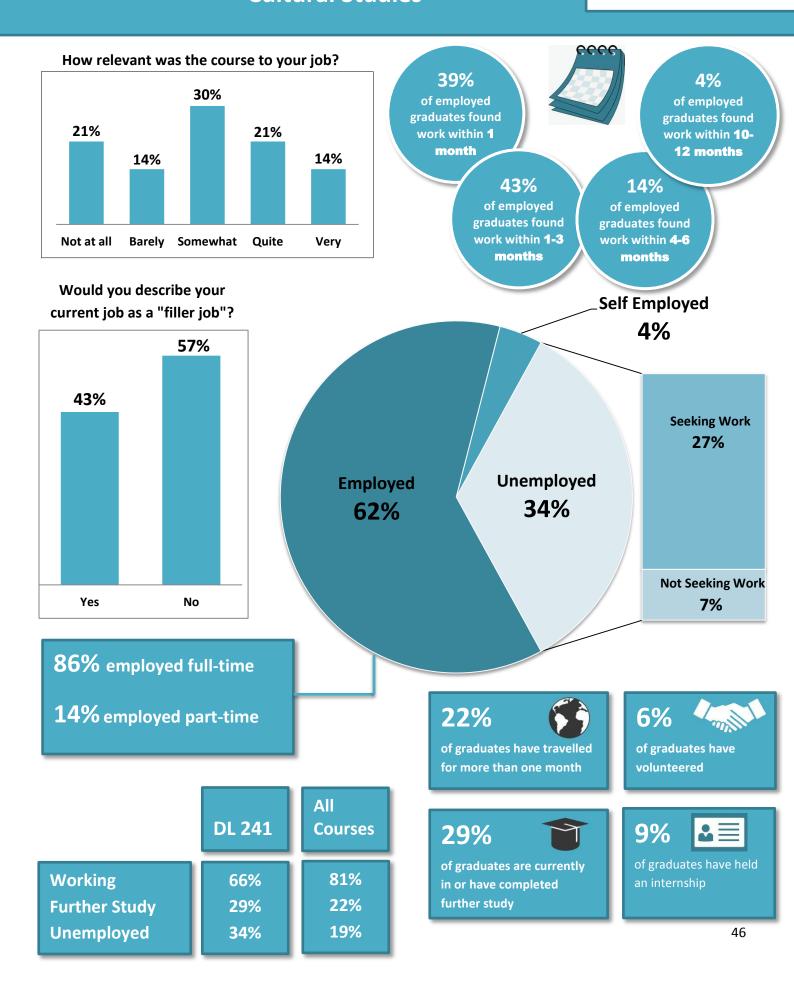

### Department of Humanities & Arts Management Course Summaries

DL241 BA (Hons) English, Media and Cultural Studies
DL242 BA (Hons) Business Studies and Arts Management

## BA (Hons) Business Studies and Arts Management