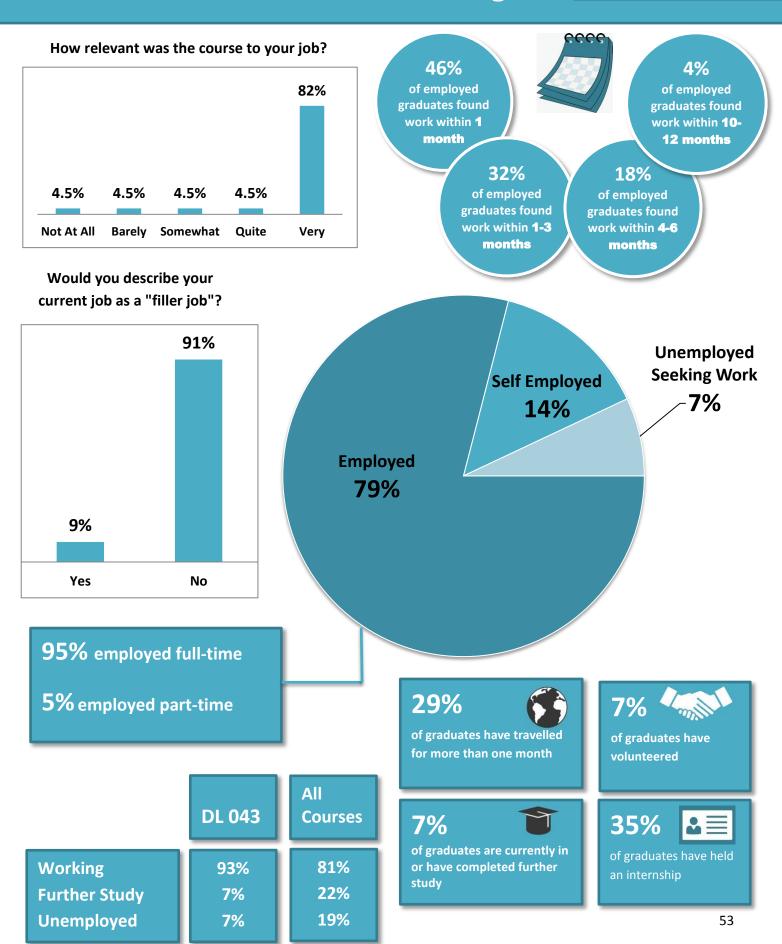

# Department of Design & Visual Arts Course Summaries

DL043 BA (Hons) Visual Communication Design
DL044 BA (Hons) Visual Arts Practice
DL046 BA (Hons) Model Making, Design & Digital Effects
DL047/DL048/DL049 BA (Hons) Design for Stage & Screen

#### DL043 BA (Hons) Visual **Communication Design**

## BA (Hons) Visual Communication Design