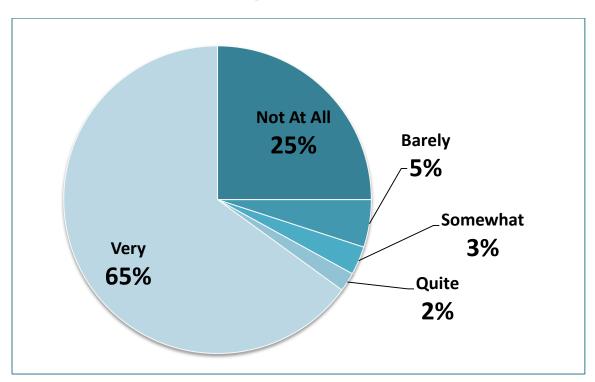

# 2.2.4 Employment: Relevance

How relevant was your course to your current job?

# **Course relevance across the college**