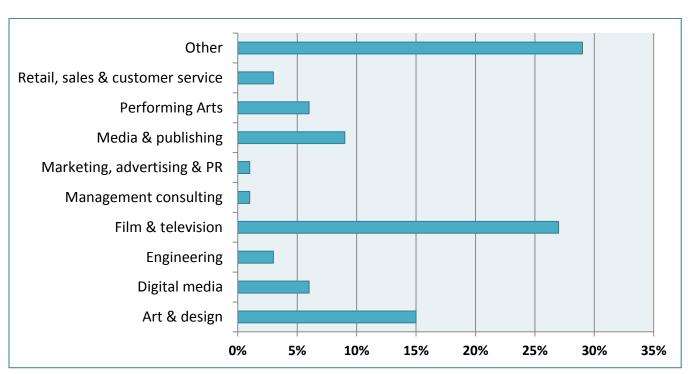

#### 2.2.2 Employment: Sectors

What is the main business activity of your current employer?

# Top employment sectors across the college