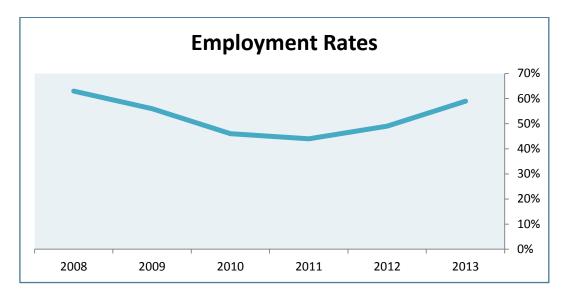

#### **Employment Rates: 6 Year Comparison**

**Key Data: 6 Year Comparison** 

|                                    | 2013 | 2012 | 2011 | 2010 | 2009 | 2008 |
|------------------------------------|------|------|------|------|------|------|
| Employed (Including self-employed) | 59%  | 49%  | 44%  | 46%  | 56%  | 63%  |
| In Further Study                   | 22%  | 31%  | 28%  | 37%  | 29%  | 26%  |
| Unemployed                         | 19%  | 20%  | 19%  | 12%  | 10%  | 7%   |