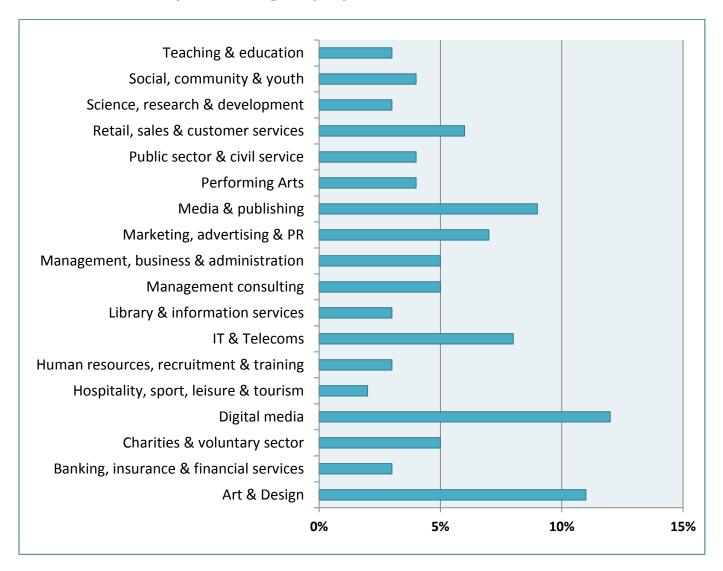

#### 2.2.2 Employment: Sectors

What is the main business activity of your current employer?

# Top employment sectors across the college